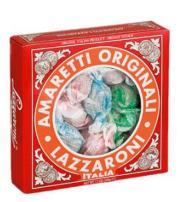

Traditional Amaretti almond flavour 215g x 10 CODE ISA04

Fruit Amaretti tangerine, citron, lemon, coconut, wildberries 215g x 10 CODE ISA03

**Crunchy Amaretti from Saronno** 

Amaretti Window box 200g x 12 L01168