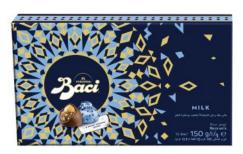

Assorted Baci Bijou box 14 pcs dark, milk and white chocolate 175g x 10 boxes CODE 12439601

Baci 28 pcs gift box 350g x 6 CODE 12439754

Baci 12 pcs gift box 150g x 6 boxes CODE 12439387

Milk Baci 12 pcs gift box 150g x 6 boxes CODE 12439542