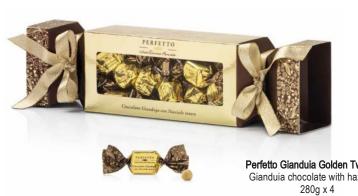

# ANTICA TORRONERIA CHOCOLATE

Perfetto Gianduia Golden Twist Box Gianduia chocolate with hazelnuts 280g x 4 CODE T1604402800

Antica Corroneria Piemontese

**Christmas Flower Box** Truffles 180g x 6 CODE T1611001840