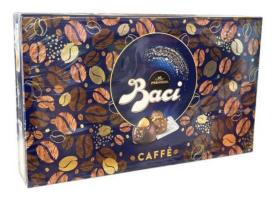

Each piece wrapped in foil contains a messages of love and friendship.

Coffee Baci gift box Coated in dark chocolate 150g x 6 boxes CODE 12555482

Amaretto Baci gift box Coated in dark chocolate 200g x 10 boxes CODE 12552125