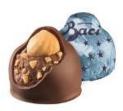

# **BACI CHOCOLATE**

Christmas Assorted Baci gift box
Coated in extra dark, milk and dark chocolate
250g x 10 boxes
CODE 12488344

Dark chocolate with a whole hazelnut , filled with milk chocolate and pieces of hazelnut.