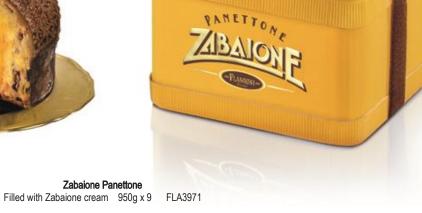

# FLAMIGNI CREAM PANETTONE

Limoncello Panettone

with Limoncello cream and candied citron, coated with white chocolate and lemon flavoured grains 950g x 9 FLA3991

Nocino Toschi Panettone

with Toschi Modena nut liqueur cream, coated with dark chocolate and crushed nuts  $950 \ \text{g} \times 6 \ \text{FLA3993}$ 