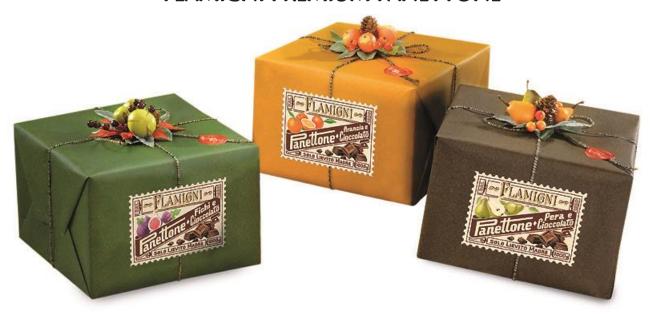

# FLAMIGNI PREMIUM PANETTONE

Chocolate Rustic Panettone Assortment in Box

Dark Chocolate & Figs, Chocolate & Pear, Chocolate & Orange 1kg x 9 (3 panettone of each kind) CODE FLA3745

80g Chocolate Panettone in display with chocolate drops 80g x 36 FLA3601