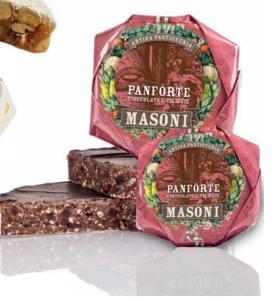

or coffee.

Marchi Vanda - Premium Panforte artisan soft panforte with honey 250g x 12 CODE MVPANF4

Chocolate & Cherry Panforte covered in chocolate by Masoni 250g x 12 MAS854

Masoni IGP Siena Panforte 450g x 12 MAS132 250g x 12 MAS134 100g x 12 MAS135