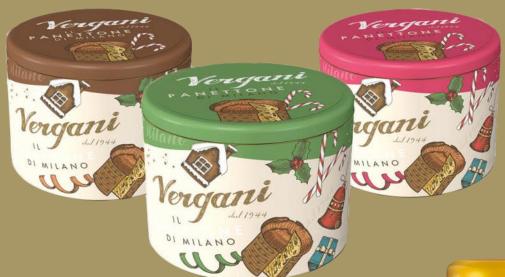

# CHRISTMAS COLLECTION 2024

Speciality Food Traders Ltd











# VERGANI PANETTONE & PANDORO - SICILY TRIP RANGE



Sicily range - Pandoro light cake without candied fruit or raisins, dusted with icing sugar 750g x 6 VER9895



The only traditional Italian cakes made in Milan by Vergani family using selected finest ingredients and traditional methods of baking.

The cakes are perfectly balanced in flavour and texture with soft and moist dough and delicious taste.



Sicily range - Traditional Milanese Panettone with raisins, candied orange and lemon peel 750g x 6 VER9888



Sicily range - Limoncello Panettone filled with limoncello cream 750g x 6 VER9918



Sicily range - Pistachio Panettone filled with pistachio cream, covered in dark chocolate and sprinkled with crushed pistachio