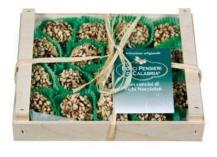

Figs & Walnuts Panforte by Masoni 350g x 12 MAS843 100g x 12 MAS845

Apricot & Pear Panforte by Masoni 250g x 12 MAS864

Panpepato with spices by Masoni 250g x 12 MAS108