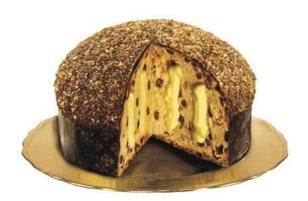

# Gran Gianduia Panettone

with Gianduia cream, covered in dark chocolate and crushed hazelnuts.