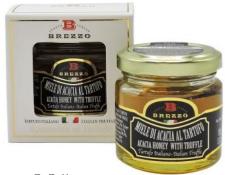

# ITALIAN SAVOURY SPECIALITIES

Barretta / Fruit & Nuts Bar condiment for cheese 180g x 12 CODE SAV180DEBR

Toast with almonds, peanuts, figs and spices for cheese 120g x 16

Truffle Honey by Brezzo 120ml x 6 **CODE TRU05** 