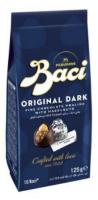

# **BACI CHOCOLATE**

Christmas Assorted Baci gift box
Coated in extra dark, milk and dark chocolate
250g x 10 boxes
CODE 12488344

Dark chocolate with a whole hazelnut , filled with milk chocolate and pieces of hazelnut.

Each piece wrapped in foil contains a messages of love and friendship.

Coffee Baci gift box Coated in dark chocolate 150g x 6 boxes CODE 12555482

Amaretto Baci gift box Coated in dark chocolate 200g x 10 boxes CODE 12552125