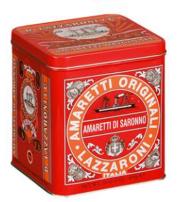

# ITALIAN BISCUITS

Traditional Amaretti in red tin almond flavour 200g x 6 CODE ISA0750

**Traditional Amaretti** in green tin almond flavour 200g x 6 CODE ISA0729

Traditional Amaretti in blue box almond flavour 250g x 8 CODE ISA0705