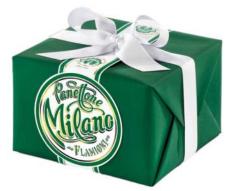

# Merry Christmas range - Traditional Milanese Panettone

with raisins, candied orange and lemon peel
1kg x 6 VER8812
750g x 6 VER8805
500g x 6 VER8799