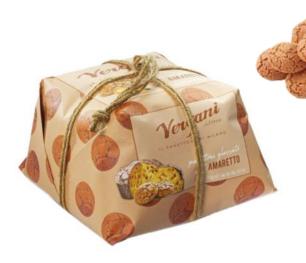

Gourmet range - Amaretto Panettone with candied orange peel and raisins covered with almond glaze and crushed amaretto. 750g x 6 VER2933

Gourmet range - Marrons glaces Panettone with marrons glaces 750g x 6 VER7051