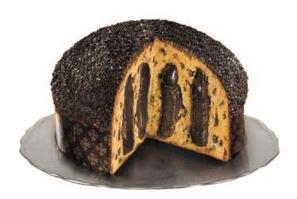

# FLAMIGNI CREAM PANETTONE

**Gran Fondente Panettone** with extra dark chocolate cream, chocolate drops and covered in dark chocolate grains.

**Gran Malaga Panettone** with Catalan cream, raisins and covered in dark chocolate & crunchy grains.