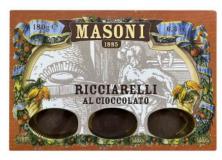

# ITALIAN BISCUITS

Masoni - Ricciarelli in clear tray IGP Siena 240g x 12 MAS201

Masoni - Chocolate Ricciarelli 180g x 18 MAS210

Almond paste cookies made with freshly crushed almonds, blended with sugar and other ingredients.