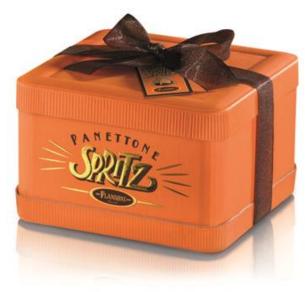

# FLAMIGNI CREAM PANETTONE

**Spritz Panettone**Filled with Spritz cream 950g x 9 FLA3973

Scotch Panettone
Filled with Scotch cream 950g x 9 FLA3976