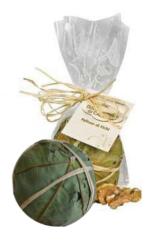

# FIG SPECIALITIES

Figs Ball
Baked Calabrian figs wrapped in leaves
a complement for cheeses
200g x 12
CODE RAO200P1

DONG PRISER OF CALABRA Base control of Fisch of Rose

Figs in Rum covered in Dark Chocolate Box Figs soaked in rum covered in dark chocolate 200g x 12 CODE RAO200P8