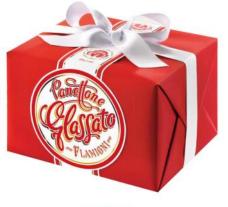

# FLAMIGNI PREMIUM PANETTONE

Glazed Panettone with raisins, candied orange and lemon peel, almond glazed 1kg x 9 FLA3945 Box 1kg x 9 FLA3916

**Traditional (Classico) Panettone**with raisins, candied orange and lemon peel
1kg x 9 FLA3944
Box 1kg x 9 FLA3912