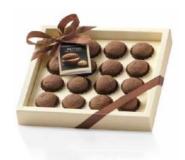

# Truffle in gift box

Beige - Dark chocolate & hazelnuts 125g x 6 CODE T1604601252 Green - White chocolate & pistachio 125g x 6 CODE T1616501250