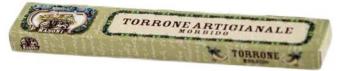

# SOFT NOUGAT/TORRONE

Exotic Fruit Nougat Cake
3.3kg - 20 individually wrapped slices CODE QUA403884

**Strawberry & Cream Nougat Cake** 3.3kg - 20 individually wrapped slices CODE QUA403885

**Assorted Fruit Nougat Cake** Flavours: Fruit, Berries, Strawberry, Lemon Cake 3.3kg - 20 individually wrapped slices CODE QUA403878

Assorted Chocolate Cream Nougat Cake 3.3kg - 20 individually wrapped slices CODE QUA403879

Almond Nougat Cake 2.2kg - 20 slices, each slice 1.10g **CODE QUA404037** 

**Traditional Soft Nougat** pistachio, almond, hazelnut CODE QUA403984

**Summer Fruit Selection** cherry, exotic fruit, berries, strawberry, lemon **CODE QUA403982** 

**Assorted Soft Nougat** Chocolate, Fruit & Nut **CODE QUA403980** 