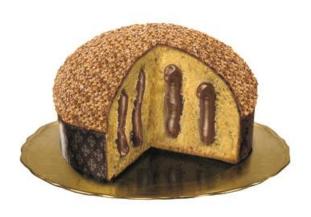

# Gran Gianduia Panettone

with Gianduia cream, covered in dark chocolate and crushed hazelnuts.