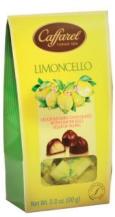

Cremino Box

Milk gianduia chocolate with soft hazelnut cream 150g x 8 CODE CAF80353

Piemonte Box

Milk chocolate cubes with whole hazelnuts 150g x 8 CODE CAF80352

Limoncello ballottin

Dark chocolate with liqueur filling 120g x 12 CODE CAF79977