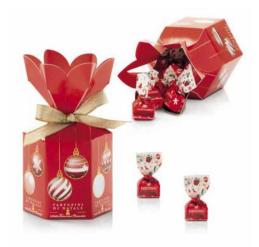

# ANTICA TORRONERIA CHOCOLATE

Perfetto Gianduia Golden Twist Box Gianduia chocolate with hazelnuts 280g x 4 CODE T1604402800

Antica Corroneria Piemontese

**Christmas Flower Box** Truffles 180g x 6 CODE T1611001840