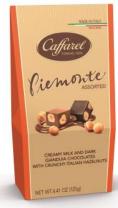

# **CAFFAREL CHOCOLATE**

Piemonte Assorted window ballotin

Milk and dark chocolate cubes with whole hazelnuts 125g x 12 CODE ČAF80291

Signature Collection

Dark chocolate cremino and piemonte 150g x 8 CODE CAF80545