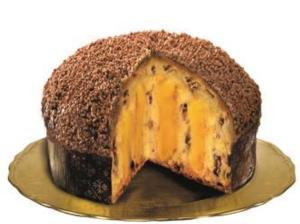

# FLAMIGNI CREAM PANETTONE

Limoncello Panettone

with Limoncello cream and candied citron, coated with white chocolate and lemon flavoured grains 950g x 9 FLA3991

Nocino Toschi Panettone

with Toschi Modena nut liqueur cream, coated with dark chocolate and crushed nuts  $950 \ \text{g} \times 6 \ \text{FLA3993}$ 