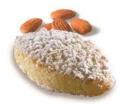

# ITALIAN BISCUITS

Masoni - Ricciarelli in clear tray IGP Siena 240g x 12 MAS201

Masoni - Chocolate Ricciarelli 180g x 18 MAS210

Almond paste cookies made with freshly crushed almonds, blended with sugar and other ingredients.

Due to their soft delicate texture they are among the world's most exquisite pastries.

Masoni - Ricciarelli Gift Box IGP Siena by Masoni 180g x 18 MAS204