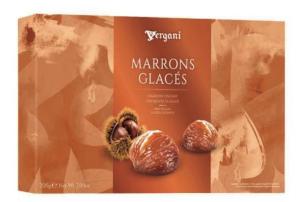

# **MARRONS GLACE**

Marrons Glaces box whole (17g) chestnuts by Vergani 200g x 8 CODE VCH49015

made solely from chestnuts grown in Italy

Marrons Glaces Tin whole chestnuts by Baratti & Milano 180g x 6 CODE BM4664

Marrons Glaces bag chestnuts in pieces by Flamigni 300g x 12 CODE FLA1134

Marrons Glaces box Baratti & Milano whole large (22g) chestnuts 180g x 8 CODE BM4661

Marrons Glaces Gift box whole large (20g) chestnuts by Flamigni (12pcs) 240g x 6 CODE FLA1135

Marrons Glaces Display whole (20g) chestnuts individually wrapped by Flamigni (54pcs) x 1 CODE FLA1130