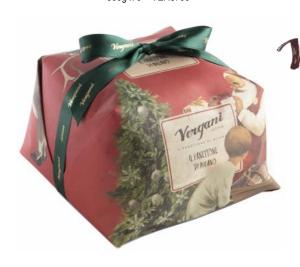

# Merry Christmas range - Traditional Milanese Panettone

with raisins, candied orange and lemon peel
1kg x 6 VER8812
750g x 6 VER8805
500g x 6 VER8799