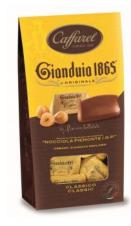

# **CAFFAREL CHOCOLATE**

Piemonte Assorted window ballotin

Milk and dark chocolate cubes with whole hazelnuts 125g x 12 CODE ČAF80291

Signature Collection

Dark chocolate cremino and piemonte 150g x 8 CODE CAF80545

Gianduia window ballotin

milk chocolate with hazelnut paste 150g x 12 CODE CAF79859

Dark Gianduia window ballotin

chocolate with hazelnut paste 150g x 12 CODE CAF79860

Mixed Milk & Dark Gianduia bag

chocolate with hazelnut paste 200g x 16 CODE CAF73357