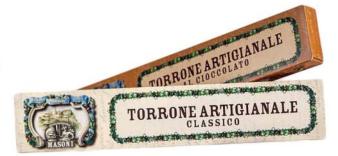

# NOUGAT/TORRONE

Premium Almond Nougat Cake by Flamigni with 60% almonds 150g x 12 individually wrapped slices CODE FLA77

Premium Pistachio Nougat Cake by Flamigni with 60% pistachios 150g 12 individually wrapped slices CODE FLA78

# Premium Chocolate Nougat Cake

by Flamigni
with chocolate and hazelnuts
150g x 12 individually wrapped slices CODE FLA79

Masoni Almond Nougat HARD - traditional CODE MAS720 SOFT - chocolate coating CODE MAS724 SOFT - traditional CODE MAS722 200g x 12