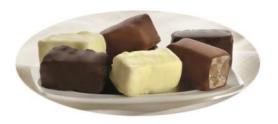

# Premium Chocolate Nougat Cake

by Flamigni
with chocolate and hazelnuts
150g x 12 individually wrapped slices CODE FLA79

Masoni Almond Nougat HARD - traditional CODE MAS720 SOFT - chocolate coating CODE MAS724 SOFT - traditional CODE MAS722 200g x 12

# Flamigni Nougat in bags

Covered in chocolate assorted soft nougat in 5 flavours: orange, lemon, vanilla, milk chocolate and dark chocolate 180g x 12 CODE FLA178