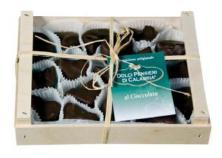

or coffee.

Marchi Vanda - Premium Panforte artisan soft panforte with honey 250g x 12 CODE MVPANF4

Chocolate & Cherry Panforte covered in chocolate by Masoni 250g x 12 MAS854

Masoni IGP Siena Panforte 450g x 12 MAS132 250g x 12 MAS134 100g x 12 MAS135