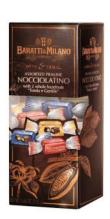

**Gold Window** Box Milk & Dark Gianduiotti 196g x 10 CODE BM4342

Blue Window Box Milk & Dark Cremino 210g x 10 CODE BM4478

Yellow Window Box Chocolates with Limoncello 210g x 10 CODE BM4471

Brown Window Box Assorted pralines 210g x 10 CODE BM4474