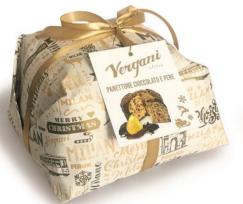

# Merry Christmas range - Traditional Milanese Panettone

with raisins, candied orange and lemon peel
1kg x 6 VER8812
750g x 6 VER8805
500g x 6 VER8799