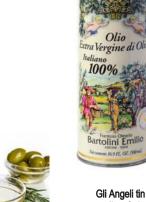

Gli Angeli tin medium fruity EVOO from Umbria by Bartolini 500ml x 6 CODE BAR008

500ml Dotted Terracotta Pots with Extra Virgin Olive oil 500ml x 6 mixed pots ( 2 of each) CODE MAN/POT2

100% Italian Olive Oil