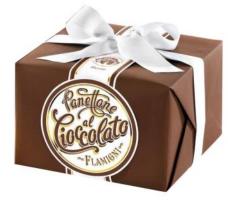

Chocolate Panettone
with chocolate drops, glazed
1kg x 9 FLA3947
Box 1kg x 9 FLA3924

Traditional Panettone in Paper Cup In green and red cups with raisins, candied orange and lemon peel 350g x 12 FLA3940