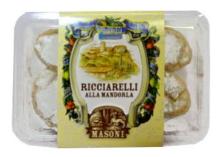

# ITALIAN BISCUITS

Masoni - Ricciarelli in clear tray IGP Siena 240g x 12 MAS201

Masoni - Chocolate Ricciarelli 180g x 18 MAS210

Almond paste cookies made with freshly crushed almonds, blended with sugar and other ingredients.

Due to their soft delicate texture they are among the world's most exquisite pastries.

Masoni - Ricciarelli Gift Box IGP Siena by Masoni 180g x 18 MAS204