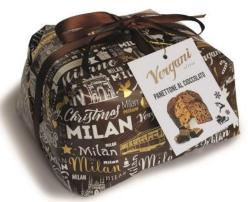

# **VERGANI CHOCOLATE PANETTONE & PANDORO**

Gourmet range - Three Chocolates Pandoro with dark, milk and white chocolate drops, 750g x 6 VER8119

NOG LINE
THE CIOCCOLATI

Gourmet range - Three Chocolates Panettone with dark, milk and white chocolate drops, 750g x 6 VER4708