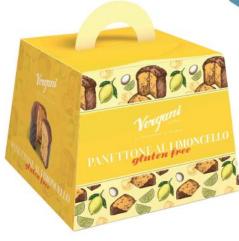

Sicily range - Limoncello Panettone filled with limoncello cream 750g x 6 VER9918

Sicily range - Pistachio Panettone filled with pistachio cream, covered in dark chocolate and sprinkled with crushed pistachio nuts 750g x 6 VER9925

**Gluten free Pistachio Panettone** with pistachio cream 600g x 6 VER5576

Gluten free Limoncello Panettone with limoncello cream 600g x 6 VER9222

Gluten free Chocolate Panettone with chocolate dropsl 600g x 6 VER9215