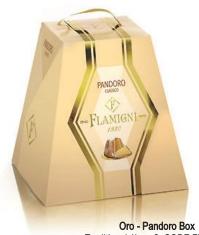

Offella Box Similar to pandoro cake 750g x 6 CODE FLA3335

Oro - Pandoro Box Traditional 1kg x 6 CODE FLA3307