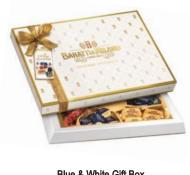

# **BARATTI & MILANO CHOCOLATE**

**Advent Calendar** Assorted Chocolates: cremino, gianduiotto, filled chocolates 248g x 6 CODE BM4788

Blue & White Gift Box Assorted Chocolates: cremino, gianduiotto, 70% extra dark chocolate, dark & milk nocciolotto 300g x 6 (3+3) CODE BM4408