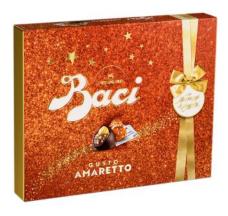

Each piece wrapped in foil contains a messages of love and friendship.

Coffee Baci gift box Coated in dark chocolate 150g x 6 boxes CODE 12555482

Amaretto Baci gift box Coated in dark chocolate 200g x 10 boxes CODE 12552125