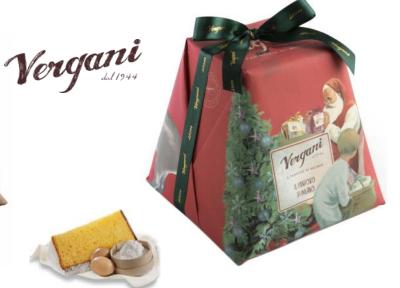

# Merry Christmas range - Traditional Milanese Panettone

with raisins, candied orange and lemon peel
1kg x 6 VER8812
750g x 6 VER8805
500g x 6 VER8799