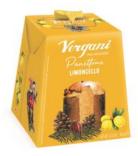

Sicily range - Limoncello Panettone filled with limoncello cream 750g x 6 VER9918

Sicily range - Pistachio Panettone filled with pistachio cream, covered in dark chocolate and sprinkled with crushed pistachio nuts 750g x 6 VER9925