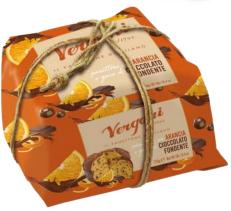

Sicily range - Agrumi Panattone with citrus fruit: candied orange and lemon peel 750g x 6 VER9901