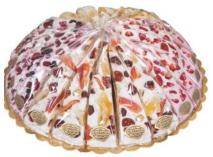

# SOFT NOUGAT/TORRONE

Exotic Fruit Nougat Cake
3.3kg - 20 individually wrapped slices CODE QUA403884

**Strawberry & Cream Nougat Cake** 3.3kg - 20 individually wrapped slices CODE QUA403885

**Assorted Fruit Nougat Cake** Flavours: Fruit, Berries, Strawberry, Lemon Cake 3.3kg - 20 individually wrapped slices CODE QUA403878

Assorted Chocolate Cream Nougat Cake 3.3kg - 20 individually wrapped slices CODE QUA403879

Almond Nougat Cake 2.2kg - 20 slices, each slice 1.10g **CODE QUA404037** 

**Traditional Soft Nougat** pistachio, almond, hazelnut CODE QUA403984

**Summer Fruit Selection** cherry, exotic fruit, berries, strawberry, lemon **CODE QUA403982** 

**Assorted Soft Nougat** Chocolate, Fruit & Nut **CODE QUA403980** 