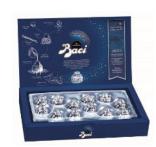

# **BACI CHOCOLATE**

Christmas Assorted Baci gift box
Coated in extra dark, milk and dark chocolate
250g x 10 boxes
CODE 12488344

Dark chocolate with a whole hazelnut , filled with milk chocolate and pieces of hazelnut.