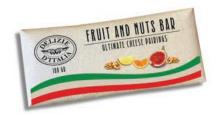

# ITALIAN SAVOURY SPECIALITIES

Barretta / Fruit & Nuts Bar condiment for cheese 180g x 12 CODE SAV180DEBR

Toast with almonds, peanuts, figs and spices for cheese 120g x 16

Truffle Honey by Brezzo 120ml x 6 **CODE TRU05** 