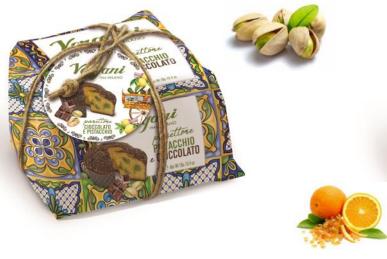

Sicily range - Limoncello Panettone filled with limoncello cream 750g x 6 VER9918

Sicily range - Pistachio Panettone filled with pistachio cream, covered in dark chocolate and sprinkled with crushed pistachio nuts 750g x 6 VER9925