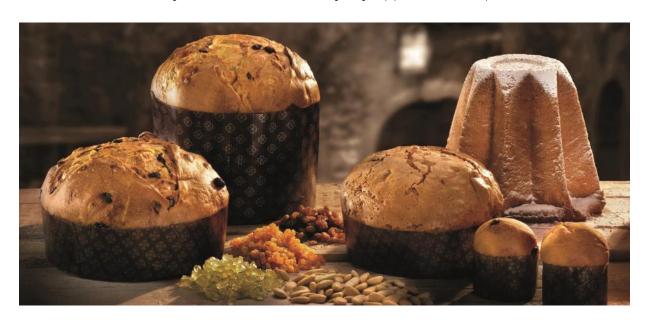

# FLAMIGNI PREMIUM PANETTONE

Glazed Panettone with raisins, candied orange and lemon peel, almond glazed 1kg x 9 FLA3945 Box 1kg x 9 FLA3916

**Traditional (Classico) Panettone**with raisins, candied orange and lemon peel
1kg x 9 FLA3944
Box 1kg x 9 FLA3912

Chocolate Panettone
with chocolate drops, glazed
1kg x 9 FLA3947
Box 1kg x 9 FLA3924

Traditional Panettone in Paper Cup In green and red cups with raisins, candied orange and lemon peel 350g x 12 FLA3940