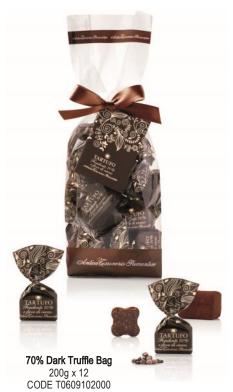

# ANTICA TORRONERIA TRUFFLES

# TARTUFIDOLCI

# Antica Corroneria Piemontese

Antica Torroneria Piemontese is a chocolatier that has mastered the craft of making mouthwatering and sumptuous chocolate using quality ingredients including hazelnuts grown in the area. Tasting these artisanal specialities is a unique experience of utter enjoyment.

# Truffle in gift box

Beige - Dark chocolate & hazelnuts 125g x 6 CODE T1604601252 Green - White chocolate & pistachio 125g x 6 CODE T1616501250