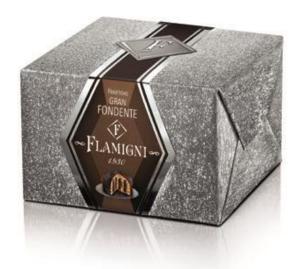

# FLAMIGNI CREAM PANETTONE

**Gran Fondente Panettone** with extra dark chocolate cream, chocolate drops and covered in dark chocolate grains.

**Gran Malaga Panettone** with Catalan cream, raisins and covered in dark chocolate & crunchy grains.