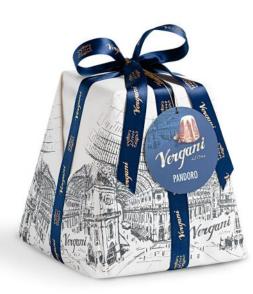

Galleria range - Pandoro

light cake without candied fruit or raisins, dusted with icing sugar 750g x 6 VER0724

Gourmet range - Coffee & Chocolate Panettone with Vergnano coffee and chocolate drops 750g x 6 VER9857