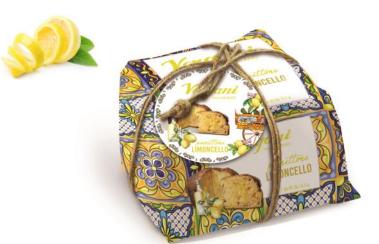

Sicily range - Limoncello Panettone filled with limoncello cream 750g x 6 VER9918

Sicily range - Pistachio Panettone filled with pistachio cream, covered in dark chocolate and sprinkled with crushed pistachio nuts 750g x 6 VER9925