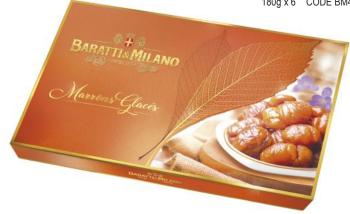

# **MARRONS GLACE**

Marrons Glaces box whole (17g) chestnuts by Vergani 200g x 8 CODE VCH49015

made solely from chestnuts grown in Italy

Marrons Glaces Tin whole chestnuts by Baratti & Milano 180g x 6 CODE BM4664