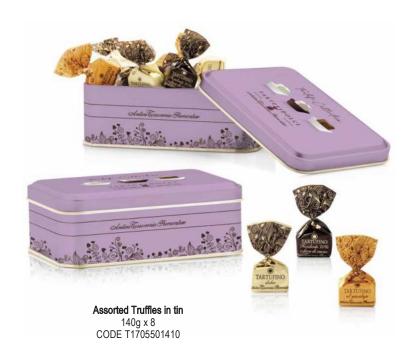

# ANTICA TORRONERIA TRUFFLES

# TARTUFIDOLCI

# Antica Corroneria Piemontese

Antica Torroneria Piemontese is a chocolatier that has mastered the craft of making mouthwatering and sumptuous chocolate using quality ingredients including hazelnuts grown in the area. Tasting these artisanal specialities is a unique experience of utter enjoyment.

# Truffle in gift box

Beige - Dark chocolate & hazelnuts 125g x 6 CODE T1604601252 Green - White chocolate & pistachio 125g x 6 CODE T1616501250