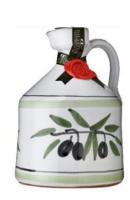

Gli Angeli tin medium fruity EVOO from Umbria by Bartolini 500ml x 6 CODE BAR008

500ml Dotted Terracotta Pots with Extra Virgin Olive oil 500ml x 6 mixed pots ( 2 of each) CODE MAN/POT2

100% Italian Olive Oil

in Terracotta Pots

Pots are handmade by artisan craftsmen in Apulia. Each one is

unique as it is decorated by hand. Design of pots may vary.

500ml Traditional Terracotta Pots with Extra Virgin Olive oil 500ml x 6 mixed pots (2 of each king) CODE MAN/POT1