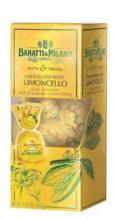

**Gold Window** Box Milk & Dark Gianduiotti 196g x 10 CODE BM4342

Blue Window Box Milk & Dark Cremino 210g x 10 CODE BM4478

Yellow Window Box Chocolates with Limoncello 210g x 10 CODE BM4471

Brown Window Box Assorted pralines 210g x 10 CODE BM4474