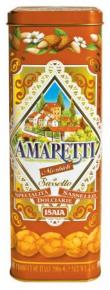

# ITALIAN BISCUITS

Traditional Amaretti in red tin almond flavour 200g x 6 CODE ISA0750

**Traditional Amaretti** in green tin almond flavour 200g x 6 CODE ISA0729

Traditional Amaretti in blue box almond flavour 250g x 8 CODE ISA0705