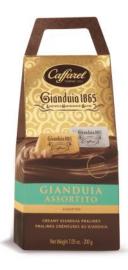

Gianduia window ballotin

milk chocolate with hazelnut paste 150g x 12 CODE CAF79859

Dark Gianduia window ballotin

chocolate with hazelnut paste 150g x 12 CODE CAF79860

Mixed Milk & Dark Gianduia bag

chocolate with hazelnut paste 200g x 16 CODE CAF73357