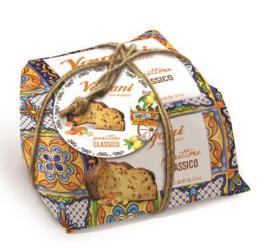

The cakes are perfectly balanced in flavour and texture with soft and moist dough and delicious taste.

Sicily range - Traditional Milanese Panettone with raisins, candied orange and lemon peel 750g x 6 VER9888