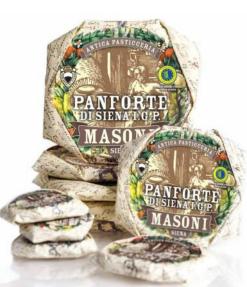

or coffee.

Marchi Vanda - Premium Panforte artisan soft panforte with honey 250g x 12 CODE MVPANF4

Chocolate & Cherry Panforte covered in chocolate by Masoni 250g x 12 MAS854

Masoni IGP Siena Panforte 450g x 12 MAS132 250g x 12 MAS134 100g x 12 MAS135