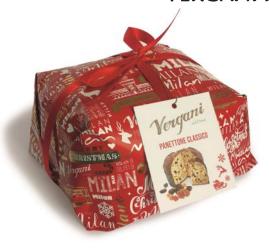

The cakes are perfectly balanced in flavour and texture with soft and moist dough and delicious taste.

Sicily range - Traditional Milanese Panettone with raisins, candied orange and lemon peel 750g x 6 VER9888