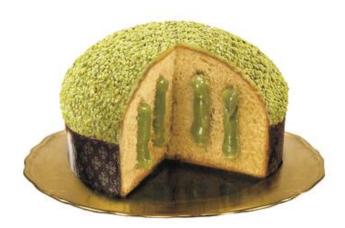

Sicily range - Limoncello Panettone filled with limoncello cream 750g x 6 VER9918

Sicily range - Pistachio Panettone filled with pistachio cream, covered in dark chocolate and sprinkled with crushed pistachio nuts 750g x 6 VER9925

Gran Pistachio Panettone
with Pistachio cream coated with white chocolate & pistachio grains
950g x 9 FLA3682