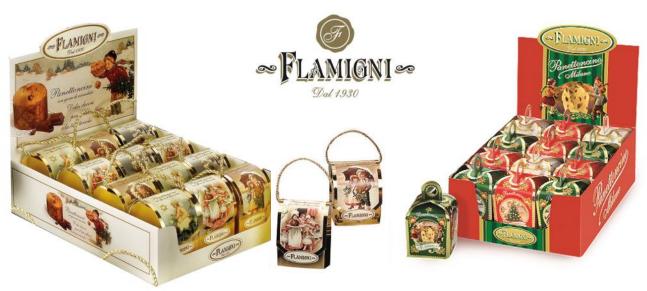

# FLAMIGNI PREMIUM PANETTONE

Chocolate Rustic Panettone Assortment in Box

Dark Chocolate & Figs, Chocolate & Pear, Chocolate & Orange 1kg x 9 (3 panettone of each kind) CODE FLA3745

80g Chocolate Panettone in display with chocolate drops 80g x 36 FLA3601

80g Traditional Panettone in display with raisins, candied orange and lemon peel  $80g \times 36$  FLA3900

# FLAMIGNI PREMIUM PANETTONE

Glazed Panettone with raisins, candied orange and lemon peel, almond glazed 1kg x 9 FLA3945 Box 1kg x 9 FLA3916

**Traditional (Classico) Panettone**with raisins, candied orange and lemon peel
1kg x 9 FLA3944
Box 1kg x 9 FLA3912

Chocolate Panettone
with chocolate drops, glazed
1kg x 9 FLA3947
Box 1kg x 9 FLA3924

Traditional Panettone in Paper Cup In green and red cups with raisins, candied orange and lemon peel 350g x 12 FLA3940

Traditional Panettone in Gift Bag with raisins, candied orange and lemon peel 500g x 12 FLA3731