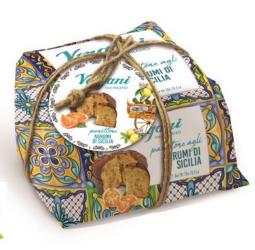

Sicily range - Agrumi Panattone with citrus fruit: candied orange and lemon peel 750g x 6 VER9901