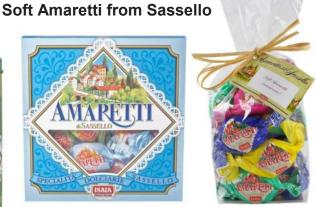

Traditional Amaretti almond flavour 215g x 10 CODE ISA04

Fruit Amaretti tangerine, citron, lemon, coconut, wildberries 215g x 10 CODE ISA03

**Crunchy Amaretti from Saronno** 

Amaretti Window box 200g x 12 L01168