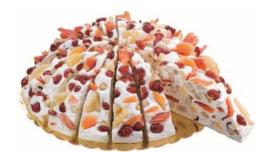

# SOFT NOUGAT/TORRONE

Exotic Fruit Nougat Cake
3.3kg - 20 individually wrapped slices CODE QUA403884

**Strawberry & Cream Nougat Cake** 3.3kg - 20 individually wrapped slices CODE QUA403885

**Assorted Fruit Nougat Cake** Flavours: Fruit, Berries, Strawberry, Lemon Cake 3.3kg - 20 individually wrapped slices CODE QUA403878

Assorted Chocolate Cream Nougat Cake 3.3kg - 20 individually wrapped slices CODE QUA403879

Almond Nougat Cake 2.2kg - 20 slices, each slice 1.10g **CODE QUA404037** 

**Traditional Soft Nougat** pistachio, almond, hazelnut CODE QUA403984

**Summer Fruit Selection** cherry, exotic fruit, berries, strawberry, lemon **CODE QUA403982** 

**Assorted Soft Nougat** Chocolate, Fruit & Nut **CODE QUA403980** 