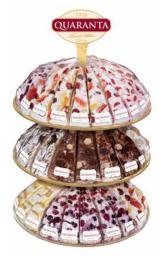

# SOFT NOUGAT/TORRONE

Exotic Fruit Nougat Cake
3.3kg - 20 individually wrapped slices CODE QUA403884

**Strawberry & Cream Nougat Cake** 3.3kg - 20 individually wrapped slices CODE QUA403885

**Assorted Fruit Nougat Cake** Flavours: Fruit, Berries, Strawberry, Lemon Cake 3.3kg - 20 individually wrapped slices CODE QUA403878

Assorted Chocolate Cream Nougat Cake 3.3kg - 20 individually wrapped slices CODE QUA403879

Almond Nougat Cake 2.2kg - 20 slices, each slice 1.10g **CODE QUA404037** 

**Traditional Soft Nougat** pistachio, almond, hazelnut CODE QUA403984

**Summer Fruit Selection** cherry, exotic fruit, berries, strawberry, lemon **CODE QUA403982** 

**Assorted Soft Nougat** Chocolate, Fruit & Nut **CODE QUA403980** 