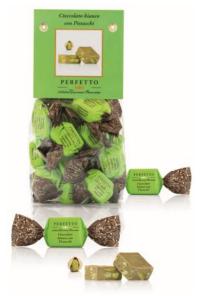

Perfetto Pistachio Bag white chocolate with pistachio 150g x 8 CODE T0612701520

Perfetto Red or Brown Box
Red box - milk chocolate with hazelnuts CODE T1616801251 Brown box - Extra dark chocolate with hazelnuts CODE T1602601251 125g x 6