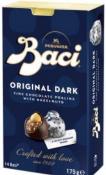

# **BACI CHOCOLATE**

Christmas Assorted Baci gift box
Coated in extra dark, milk and dark chocolate
250g x 10 boxes
CODE 12488344

Dark chocolate with a whole hazelnut , filled with milk chocolate and pieces of hazelnut.

Each piece wrapped in foil contains a messages of love and friendship.

Coffee Baci gift box Coated in dark chocolate 150g x 6 boxes CODE 12555482

Amaretto Baci gift box Coated in dark chocolate 200g x 10 boxes CODE 12552125