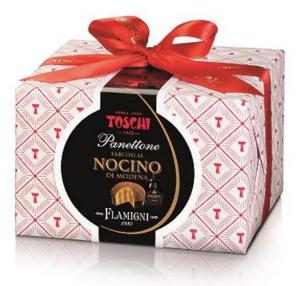

# FLAMIGNI CREAM PANETTONE

Limoncello Panettone

with Limoncello cream and candied citron, coated with white chocolate and lemon flavoured grains 950g x 9 FLA3991

Nocino Toschi Panettone

with Toschi Modena nut liqueur cream, coated with dark chocolate and crushed nuts  $950 \ \text{g} \times 6 \ \text{FLA3993}$ 