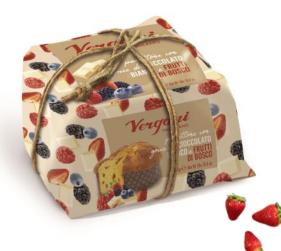

Gourmet range - Wildberries Panettone
with wild strawberries, raspberries, blackberries,
blackcurrant and white chocolate
750g x 6 VER9796

**Gourmet range - Tiramisu Panettone** filled with tiramisu cream 750g x 6 VER4760