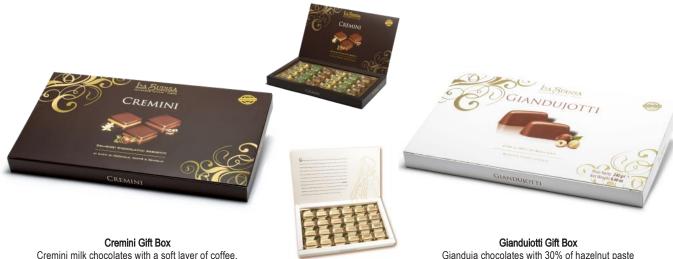

# LA SUISSA CHOCOLATE

Cremini milk chocolates with a soft layer of coffee, hazelnut or vanilla cream. 280g x 6 CODE SUI24465 Gianduia chocolates with 30% of hazelnut paste 240g x 6 CODE SUI2448