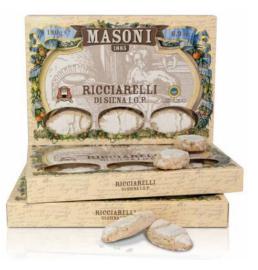

# ITALIAN BISCUITS

Masoni - Ricciarelli in clear tray IGP Siena 240g x 12 MAS201

Masoni - Chocolate Ricciarelli 180g x 18 MAS210

Almond paste cookies made with freshly crushed almonds, blended with sugar and other ingredients.

Due to their soft delicate texture they are among the world's most exquisite pastries.

Masoni - Ricciarelli Gift Box IGP Siena by Masoni 180g x 18 MAS204