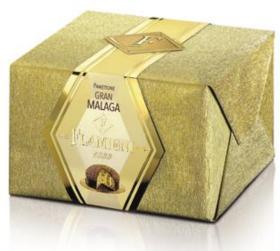

# FLAMIGNI CREAM PANETTONE

**Gran Fondente Panettone** with extra dark chocolate cream, chocolate drops and covered in dark chocolate grains.

**Gran Malaga Panettone** with Catalan cream, raisins and covered in dark chocolate & crunchy grains.