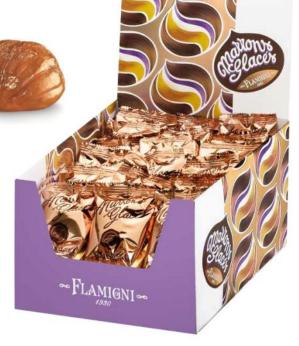

Gourmet range - Amaretto Panettone with candied orange peel and raisins covered with almond glaze and crushed amaretto. 750g x 6 VER2933

Gourmet range - Marrons glaces Panettone with marrons glaces 750g x 6 VER7051