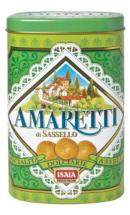

# ITALIAN BISCUITS

Traditional Amaretti in red tin almond flavour 200g x 6 CODE ISA0750

**Traditional Amaretti** in green tin almond flavour 200g x 6 CODE ISA0729

Traditional Amaretti in blue box almond flavour 250g x 8 CODE ISA0705