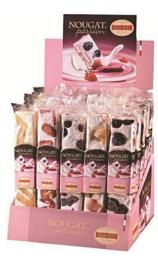

# SOFT NOUGAT/TORRONE

Exotic Fruit Nougat Cake
3.3kg - 20 individually wrapped slices CODE QUA403884

**Strawberry & Cream Nougat Cake** 3.3kg - 20 individually wrapped slices CODE QUA403885

**Assorted Fruit Nougat Cake** Flavours: Fruit, Berries, Strawberry, Lemon Cake 3.3kg - 20 individually wrapped slices CODE QUA403878

Assorted Chocolate Cream Nougat Cake 3.3kg - 20 individually wrapped slices CODE QUA403879

Almond Nougat Cake 2.2kg - 20 slices, each slice 1.10g **CODE QUA404037** 

**Traditional Soft Nougat** pistachio, almond, hazelnut CODE QUA403984

**Summer Fruit Selection** cherry, exotic fruit, berries, strawberry, lemon **CODE QUA403982** 

**Assorted Soft Nougat** Chocolate, Fruit & Nut **CODE QUA403980** 