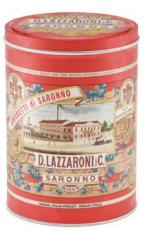

Traditional Amaretti almond flavour 215g x 10 CODE ISA04

Fruit Amaretti tangerine, citron, lemon, coconut, wildberries 215g x 10 CODE ISA03

**Crunchy Amaretti from Saronno** 

Amaretti Window box 200g x 12 L01168