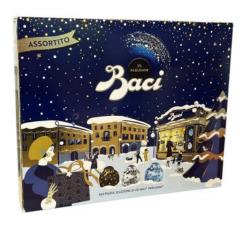

# **BACI CHOCOLATE**

Christmas Assorted Baci gift box
Coated in extra dark, milk and dark chocolate
250g x 10 boxes
CODE 12488344

Dark chocolate with a whole hazelnut , filled with milk chocolate and pieces of hazelnut.

Each piece wrapped in foil contains a messages of love and friendship.

Coffee Baci gift box Coated in dark chocolate 150g x 6 boxes CODE 12555482

Amaretto Baci gift box Coated in dark chocolate 200g x 10 boxes CODE 12552125