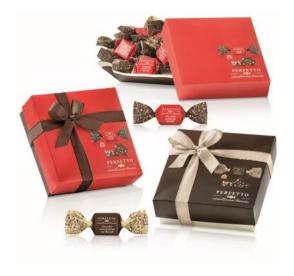

# ANTICA TORRONERIA CHOCOLATE

Perfetto Gianduia Golden Twist Box Gianduia chocolate with hazelnuts 280g x 4 CODE T1604402800

Antica Corroneria Piemontese

**Christmas Flower Box** Truffles 180g x 6 CODE T1611001840