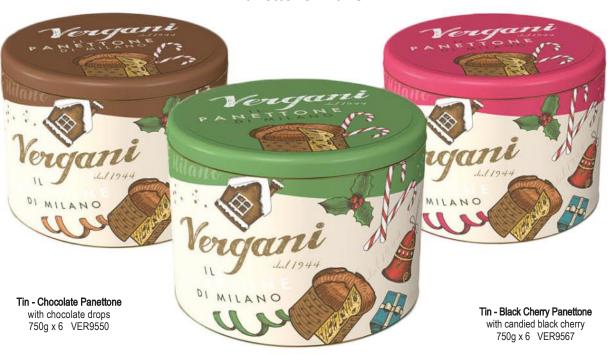

and candied pear 1kg x 6 VER8881

# **VERGANI PANETTONE - GOURMET RANGE**



Gourmet range - Moscato D'Asti Panettone with Moscato D'Asti wine and raisins soaked in wine 750g x 6 VER3503







Gourmet range - Salted Caramel Panettone with pieces of soft caramel and white chocolate 750g x 6 VER3404



Gourmet range - Wildberries Panettone
with wild strawberries, raspberries, blackberries,
blackcurrant and white chocolate
750g x 6 VER9796







**Gourmet range - Tiramisu Panettone** filled with tiramisu cream 750g x 6 VER4760



Gourmet range - Amaretto Panettone with candied orange peel and raisins covered with almond glaze and crushed amaretto. 750g x 6 VER2933



Gourmet range - Marrons glaces Panettone with marrons glaces 750g x 6 VER7051

# **VERGANI PANETTONE**

# Panettone in tins







# **VERGANI SPECIALITY PANETTONE**



**Vegan Line** 



Chocolate Vegan Christmas Cake with chocolate drops 750g x 6 VER0328





**Gluten Free Line** 



Gluten free Panettone with raisins and candied orange peel 600g x 6 VER2629



**Gluten free Pistachio Panettone** with pistachio cream 600g x 6 VER5576



Gluten free Limoncello Panettone with limoncello cream 600g x 6 VER9222







Gluten free Chocolate Panettone with chocolate dropsl 600g x 6 VER9215

# **VERGANI PANETTONE & PANDORO - BOXES**



**Traditional Pandoro Box** 

light plain cake, no raisins or candid fruit peel, dusted with icing sugar 750g x 6 VER8263



Pistachio Pandoro Box light plain cake with **30% pistachio cream** sac a poche 850g x 6 VER8089



**Traditional Milanese Panettone** 

with raisins, candied or