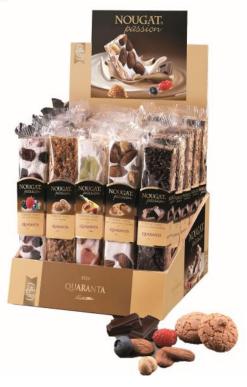

# NOUGAT/TORRONE

Premium Almond Nougat Cake by Flamigni with 60% almonds 150g x 12 individually wrapped slices CODE FLA77

Premium Pistachio Nougat Cake by Flamigni with 60% pistachios 150g 12 individually wrapped slices CODE FLA78

# Premium Chocolate Nougat Cake

by Flamigni
with chocolate and hazelnuts
150g x 12 individually wrapped slices CODE FLA79

Masoni Almond Nougat HARD - traditional CODE MAS720 SOFT - chocolate coating CODE MAS724 SOFT - traditional CODE MAS722 200g x 12

# Flamigni Nougat in bags

Covered in chocolate assorted soft nougat in 5 flavours: orange, lemon, vanilla, milk chocolate and dark chocolate 180g x 12 CODE FLA178