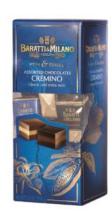

# **BARATTI & MILANO CHOCOLATE**

**Advent Calendar** Assorted Chocolates: cremino, gianduiotto, filled chocolates 248g x 6 CODE BM4788

Blue & White Gift Box Assorted Chocolates: cremino, gianduiotto, 70% extra dark chocolate, dark & milk nocciolotto 300g x 6 (3+3) CODE BM4408

**Gold Window** Box Milk & Dark Gianduiotti 196g x 10 CODE BM4342

Blue Window Box Milk & Dark Cremino 210g x 10 CODE BM4478

Yellow Window Box Chocolates with Limoncello 210g x 10 CODE BM4471

Brown Window Box Assorted pralines 210g x 10 CODE BM4474