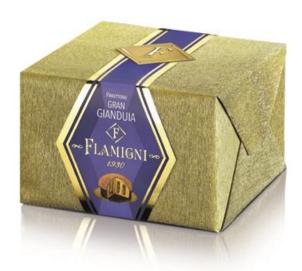

# Gran Gianduia Panettone

with Gianduia cream, covered in dark chocolate and crushed hazelnuts.