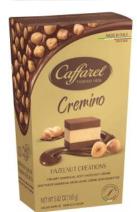

Cremino Box

Milk gianduia chocolate with soft hazelnut cream 150g x 8 CODE CAF80353

Piemonte Box

Milk chocolate cubes with whole hazelnuts 150g x 8 CODE CAF80352

Limoncello ballottin

Dark chocolate with liqueur filling 120g x 12 CODE CAF79977