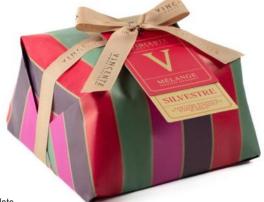

Fastuka Panettone
Plain cake covered in white chocolate & pistachio nuts
750g x 6 CODE VIN4605

Silvestre - Frutti di Bosco Panettone with wildberries, covered in white chocolate and wildberries 750g x 6 CODE VIN4629