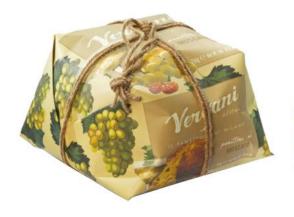

# **VERGANI PANETTONE - GOURMET RANGE**

Gourmet range - Moscato D'Asti Panettone with Moscato D'Asti wine and raisins soaked in wine 750g x 6 VER3503

Gourmet range - Salted Caramel Panettone with pieces of soft caramel and white chocolate 750g x 6 VER3404