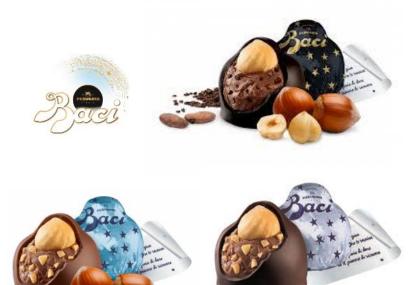

# **BACI CHOCOLATE**

Christmas Assorted Baci gift box
Coated in extra dark, milk and dark chocolate
250g x 10 boxes
CODE 12488344

Dark chocolate with a whole hazelnut , filled with milk chocolate and pieces of hazelnut.

Each piece wrapped in foil contains a messages of love and friendship.

Coffee Baci gift box Coated in dark chocolate 150g x 6 boxes CODE 12555482

Amaretto Baci gift box Coated in dark chocolate 200g x 10 boxes CODE 12552125