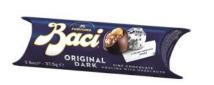

Each piece wrapped in foil contains a messages of love and friendship.

Coffee Baci gift box Coated in dark chocolate 150g x 6 boxes CODE 12555482

Amaretto Baci gift box Coated in dark chocolate 200g x 10 boxes CODE 12552125