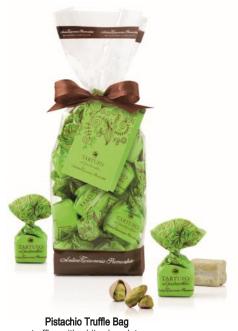

# Truffle in gift box

Beige - Dark chocolate & hazelnuts 125g x 6 CODE T1604601252 Green - White chocolate & pistachio 125g x 6 CODE T1616501250