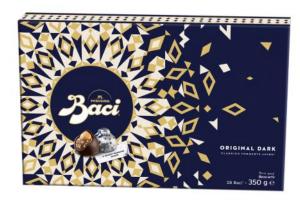

Assorted Baci Bijou box 14 pcs dark, milk and white chocolate 175g x 10 boxes CODE 12439601

Baci 28 pcs gift box 350g x 6 CODE 12439754

Baci 12 pcs gift box 150g x 6 boxes CODE 12439387

Milk Baci 12 pcs gift box 150g x 6 boxes CODE 12439542