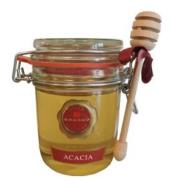

# ITALIAN HONEY/SWEET SPECIALITIES

Acacia Honeycomb by Brezzo 250g x 6 CODE BREFA03

Acacia Honey by Brezzo 400g x 6 CODE BRE39.02

Chestnut Honey by Brezzo 400g x 6 CODE BRE39.12

Wildflower Honey from the Alps by Brezzo 400g x 6 CODE BRE39.06