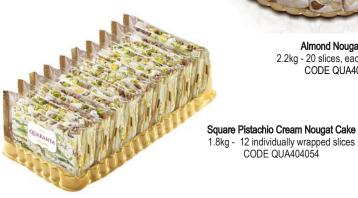

Assorted Chocolate Cream Nougat Cake 3.3kg - 20 individually wrapped slices CODE QUA403879

Almond Nougat Cake 2.2kg - 20 slices, each slice 1.10g **CODE QUA404037** 

**Traditional Soft Nougat** pistachio, almond, hazelnut CODE QUA403984