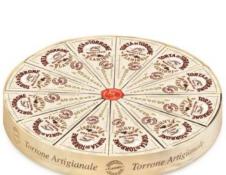

# NOUGAT/TORRONE

Premium Almond Nougat Cake by Flamigni with 60% almonds 150g x 12 individually wrapped slices CODE FLA77

Premium Pistachio Nougat Cake by Flamigni with 60% pistachios 150g 12 individually wrapped slices CODE FLA78

# Premium Chocolate Nougat Cake

by Flamigni
with chocolate and hazelnuts
150g x 12 individually wrapped slices CODE FLA79

Masoni Almond Nougat HARD - traditional CODE MAS720 SOFT - chocolate coating CODE MAS724 SOFT - traditional CODE MAS722 200g x 12

# Flamigni Nougat in bags

Covered in chocolate assorted soft nougat in 5 flavours: orange, lemon, vanilla, milk chocolate and dark chocolate 180g x 12 CODE FLA178