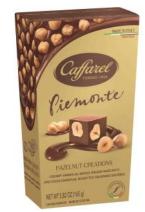

# **CAFFAREL CHOCOLATE**

Piemonte Assorted window ballotin

Milk and dark chocolate cubes with whole hazelnuts 125g x 12 CODE ČAF80291

Signature Collection

Dark chocolate cremino and piemonte 150g x 8 CODE CAF80545

Cremino Box

Milk gianduia chocolate with soft hazelnut cream 150g x 8 CODE CAF80353

Piemonte Box

Milk chocolate cubes with whole hazelnuts 150g x 8 CODE CAF80352

Limoncello ballottin

Dark chocolate with liqueur filling 120g x 12 CODE CAF79977