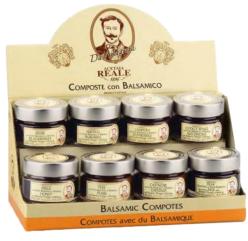

Amarena Fabbri wild cherries in syrup 600g x 6 CODE FAB01

Amarena Fabbri wild cherries in syrup 230g x 6 CODE FAB03

Fragola Fabbri strawberries in syrup 600g x 6 CODE FAB02

Organic Invecchiato
"Riserva" 10\*
Balsamic Vinegar of
Modena by Mengazzoli
250ml x 3
CODE MEG4309