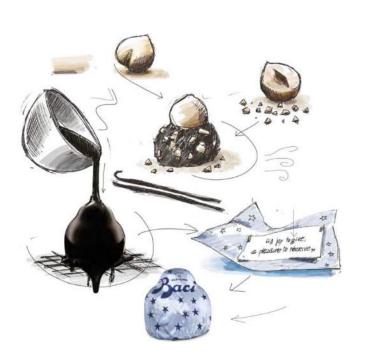

# **BACI CHOCOLATE**

Christmas Assorted Baci gift box
Coated in extra dark, milk and dark chocolate
250g x 10 boxes
CODE 12488344

Dark chocolate with a whole hazelnut , filled with milk chocolate and pieces of hazelnut.

Each piece wrapped in foil contains a messages of love and friendship.

Coffee Baci gift box Coated in dark chocolate 150g x 6 boxes CODE 12555482

Amaretto Baci gift box Coated in dark chocolate 200g x 10 boxes CODE 12552125