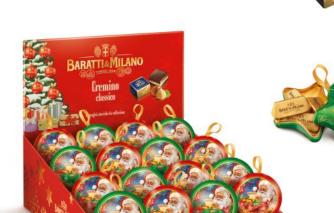

**Christmas Ball Display** Tin balls with cremino chocolates 42g x 16 Ball size: 10cm in diameter CODE BM4787

Christmas Star Display Tin balls with gianduia chocolates 38g x 12 Ball size: 10cm in diameter CODE BM4789