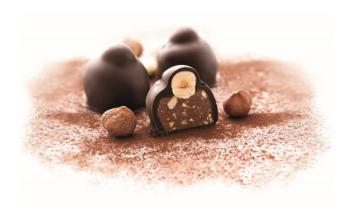

# **BACI CHOCOLATE**

Christmas Assorted Baci gift box
Coated in extra dark, milk and dark chocolate
250g x 10 boxes
CODE 12488344

Dark chocolate with a whole hazelnut , filled with milk chocolate and pieces of hazelnut.

Each piece wrapped in foil contains a messages of love and friendship.

Coffee Baci gift box Coated in dark chocolate 150g x 6 boxes CODE 12555482

Amaretto Baci gift box Coated in dark chocolate 200g x 10 boxes CODE 12552125