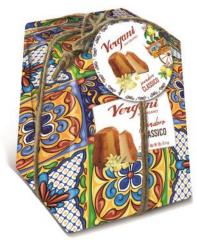

# VERGANI PANETTONE & PANDORO - SICILY TRIP RANGE

Sicily range - Pandoro light cake without candied fruit or raisins, dusted with icing sugar 750g x 6 VER9895

The only traditional Italian cakes made in Milan by Vergani family using selected finest ingredients and traditional methods of baking.