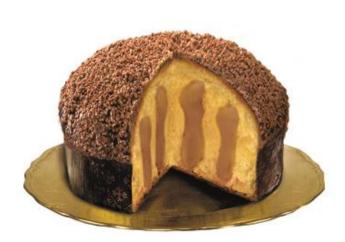

Sicily range - Limoncello Panettone filled with limoncello cream 750g x 6 VER9918

Sicily range - Pistachio Panettone filled with pistachio cream, covered in dark chocolate and sprinkled with crushed pistachio nuts 750g x 6 VER9925