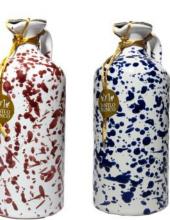

Gli Angeli tin medium fruity EVOO from Umbria by Bartolini 500ml x 6 CODE BAR008

500ml Dotted Terracotta Pots with Extra Virgin Olive oil 500ml x 6 mixed pots ( 2 of each) CODE MAN/POT2

100% Italian Olive Oil

in Terracotta Pots

Pots are handmade by artisan craftsmen in Apulia. Each one is

unique as it is decorated by hand. Design of pots may vary.

500ml Traditional Terracotta Pots with Extra Virgin Olive oil 500ml x 6 mixed pots (2 of each king) CODE MAN/POT1