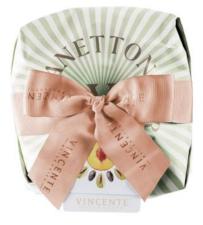

# **VINCENTE PANETTONE**

**Traditional Panettone**with candied orange peel & raisins
750g x 6 CODE VIN1499

Mandorlo Panettone
with candied orange peel & raisins
covered with Sicilian almonds
and icing
750g x 6 CODE VIN0492

Didime Panettone with figs, walnuts & Malvasia wine 750g x 6 CODE VIN2304

Printemps Panettone
with dark chocolate drops, peach and
Sicilian pistachio
750g x 6 CODE VIN2298

Nucilla - Chocolate Panettone
with chocolate drops, covered in milk chocolate
and roasted chopped hazelnuts
750g x 6 CODE VIN2311