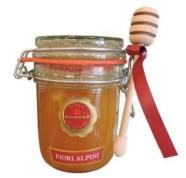

# ITALIAN HONEY/SWEET SPECIALITIES

Acacia Honeycomb by Brezzo 250g x 6 CODE BREFA03

Acacia Honey by Brezzo 400g x 6 CODE BRE39.02

Chestnut Honey by Brezzo 400g x 6 CODE BRE39.12

Wildflower Honey from the Alps by Brezzo 400g x 6 CODE BRE39.06