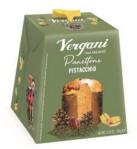

Sicily range - Limoncello Panettone filled with limoncello cream 750g x 6 VER9918

Sicily range - Pistachio Panettone filled with pistachio cream, covered in dark chocolate and sprinkled with crushed pistachio nuts 750g x 6 VER9925