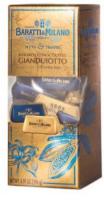

# **BARATTI & MILANO CHOCOLATE**

**Advent Calendar** Assorted Chocolates: cremino, gianduiotto, filled chocolates 248g x 6 CODE BM4788

Blue & White Gift Box Assorted Chocolates: cremino, gianduiotto, 70% extra dark chocolate, dark & milk nocciolotto 300g x 6 (3+3) CODE BM4408

**Gold Window** Box Milk & Dark Gianduiotti 196g x 10 CODE BM4342

Blue Window Box Milk & Dark Cremino 210g x 10 CODE BM4478

Yellow Window Box Chocolates with Limoncello 210g x 10 CODE BM4471

Brown Window Box Assorted pralines 210g x 10 CODE BM4474