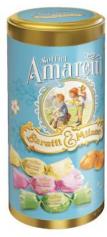

Traditional Amaretti almond flavour 215g x 10 CODE ISA04

Fruit Amaretti tangerine, citron, lemon, coconut, wildberries 215g x 10 CODE ISA03

**Crunchy Amaretti from Saronno** 

Amaretti Window box 200g x 12 L01168