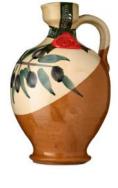

Gli Angeli tin medium fruity EVOO from Umbria by Bartolini 500ml x 6 CODE BAR008

500ml Dotted Terracotta Pots with Extra Virgin Olive oil 500ml x 6 mixed pots ( 2 of each) CODE MAN/POT2

100% Italian Olive Oil

in Terracotta Pots

Pots are handmade by artisan craftsmen in Apulia. Each one is

unique as it is decorated by hand. Design of pots may vary.

500ml Traditional Terracotta Pots with Extra Virgin Olive oil 500ml x 6 mixed pots (2 of each king) CODE MAN/POT1