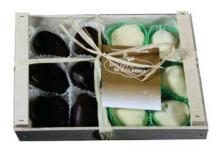

# FIG SPECIALITIES

Figs Ball
Baked Calabrian figs wrapped in leaves
a complement for cheeses
200g x 12
CODE RAO200P1

DONG PRISER OF CALABRA Base control of Fisch of Rose

Figs in Rum covered in Dark Chocolate Box Figs soaked in rum covered in dark chocolate 200g x 12 CODE RAO200P8

Fig Salame
Figs, oranges, rum, dark chocolate
200g x 12
CODE RAO200S1

Figs in Dark and White Chocolate Box Figs covered in dark and white chocolate 200g x 12 CODE RAO200B5

Figs in Chocolate & Hazelnuts Box
Figs covered in dark chocolate and crushed hazelnuts 200g x 12
CODE RAO200B11

Figs in Chocolate Box Stuffed with walnuts Figs covered in dark chocolate 200g x 12 CODE RAO200B4