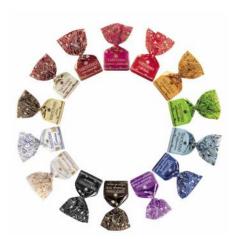

CODE 12439537



Assorted Baci Bijou box 14 pcs dark, milk and white chocolate 175g x 10 boxes CODE 12439601



Baci 28 pcs gift box 350g x 6 CODE 12439754



Baci 12 pcs gift box 150g x 6 boxes CODE 12439387



Milk Baci 12 pcs gift box 150g x 6 boxes CODE 12439542



Baci Baci



Dark Baci 3 pieces tube display 37.5g x 14 in display CODE 12439533



Baci Wilk

3 tack - 37.5g e

Milk Baci 3 pieces tube display 37.5g x 14 in display CODE 12439595

# ANTICA TORRONERIA TRUFFLES



# TARTUFIDOLCI

# Antica Corroneria Piemontese

Antica Torroneria Piemontese is a chocolatier that has mastered the craft of making mouthwatering and sumptuous chocolate using quality ingredients including hazelnuts grown in the area. Tasting these artisanal specialities is a unique experience of utter enjoyment.













# Truffle in gift box

Beige - Dark chocolate & hazelnuts 125g x 6 CODE T1604601252 Green - White chocolate & pistachio 125g x 6 CODE T1616501250









# ANTICA TORRONERIA CHOCOLATE



Perfetto Gianduia Golden Twist Box Gianduia chocolate with hazelnuts 280g x 4 CODE T1604402800

Antica Corroneria Piemontese



**Christmas Flower Box** Truffles 180g x 6 CODE T1611001840



Perfetto Pistachio Bag white chocolate with pistachio 150g x 8 CODE T0612701520



Perfetto Red or Brown Box
Red box - milk chocolate with hazelnuts CODE T1616801251 Brown box - Extra dark chocolate with hazelnuts CODE T1602601251 125g x 6







# **CAFFAREL CHOCOLATE**







Piemonte Assorted window ballotin

Milk and dark chocolate cubes with whole hazelnuts 125g x 12 CODE ČAF80291





Signature Colle