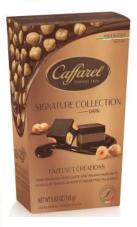

# **CAFFAREL CHOCOLATE**

Piemonte Assorted window ballotin

Milk and dark chocolate cubes with whole hazelnuts 125g x 12 CODE ČAF80291

Signature Collection

Dark chocolate cremino and piemonte 150g x 8 CODE CAF80545