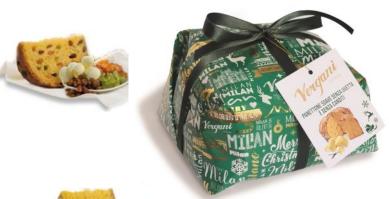

# VERGANI PANETTONE & PANDORO - SICILY TRIP RANGE

Sicily range - Pandoro light cake without candied fruit or raisins, dusted with icing sugar 750g x 6 VER9895

The only traditional Italian cakes made in Milan by Vergani family using selected finest ingredients and traditional methods of baking.

The cakes are perfectly balanced in flavour and texture with soft and moist dough and delicious taste.

Sicily range - Traditional Milanese Panettone with raisins, candied orange and lemon peel 750g x 6 VER9888