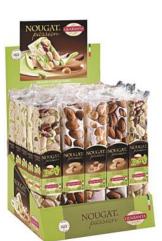

# NOUGAT/TORRONE

Premium Almond Nougat Cake by Flamigni with 60% almonds 150g x 12 individually wrapped slices CODE FLA77

Premium Pistachio Nougat Cake by Flamigni with 60% pistachios 150g 12 individually wrapped slices CODE FLA78

# Premium Chocolate Nougat Cake

by Flamigni
with chocolate and hazelnuts
150g x 12 individually wrapped slices CODE FLA79

Masoni Almond Nougat HARD - traditional CODE MAS720 SOFT - chocolate coating CODE MAS724 SOFT - traditional CODE MAS722 200g x 12

# Flamigni Nougat in bags

Covered in chocolate assorted soft nougat in 5 flavours: orange, lemon, vanilla, milk chocolate and dark chocolate 180g x 12 CODE FLA178