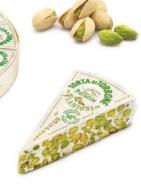

# NOUGAT/TORRONE

Premium Almond Nougat Cake by Flamigni with 60% almonds 150g x 12 individually wrapped slices CODE FLA77

Premium Pistachio Nougat Cake by Flamigni with 60% pistachios 150g 12 individually wrapped slices CODE FLA78