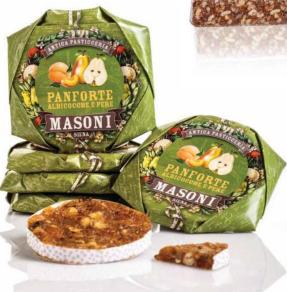

# **PANFORTE**

Panforte is a heavenly mixture of spices, candied fruit, almonds and honey formed into a cake. This sumptuous dessert is sought out by connoisseurs.

Serve in tiny slices with sweet dessert wine

or coffee.

Marchi Vanda - Premium Panforte artisan soft panforte with honey 250g x 12 CODE MVPANF4

Chocolate & Cherry Panforte covered in chocolate by Masoni 250g x 12 MAS854

Masoni IGP Siena Panforte 450g x 12 MAS132 250g x 12 MAS134 100g x 12 MAS135

Figs & Walnuts Panforte by Masoni 350g x 12 MAS843 100g x 12 MAS845

Apricot & Pear Panforte by Masoni 250g x 12 MAS864

Panpepato with spices by Masoni 250g x 12 MAS108