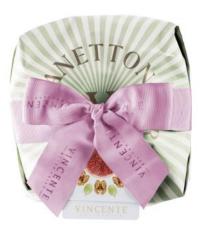

# **VINCENTE PANETTONE**

**Traditional Panettone**with candied orange peel & raisins
750g x 6 CODE VIN1499

Mandorlo Panettone
with candied orange peel & raisins
covered with Sicilian almonds
and icing
750g x 6 CODE VIN0492

Didime Panettone with figs, walnuts & Malvasia wine 750g x 6 CODE VIN2304

Printemps Panettone
with dark chocolate drops, peach and
Sicilian pistachio
750g x 6 CODE VIN2298

Nucilla - Chocolate Panettone
with chocolate drops, covered in milk chocolate
and roasted chopped hazelnuts
750g x 6 CODE VIN2311