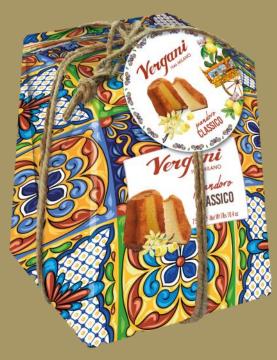

# VERGANI PANETTONE & PANDORO - SICILY TRIP RANGE

Sicily range - Pandoro light cake without candied fruit or raisins, dusted with icing sugar 750g x 6 VER9895

The only traditional Italian cakes made in Milan by Vergani family using selected finest ingredients and traditional methods of baking.