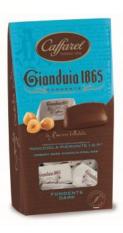

# **CAFFAREL CHOCOLATE**

Piemonte Assorted window ballotin

Milk and dark chocolate cubes with whole hazelnuts 125g x 12 CODE ČAF80291

Signature Collection

Dark chocolate cremino and piemonte 150g x 8 CODE CAF80545

Gianduia window ballotin

milk chocolate with hazelnut paste 150g x 12 CODE CAF79859

Dark Gianduia window ballotin

chocolate with hazelnut paste 150g x 12 CODE CAF79860

Mixed Milk & Dark Gianduia bag

chocolate with hazelnut paste 200g x 16 CODE CAF73357