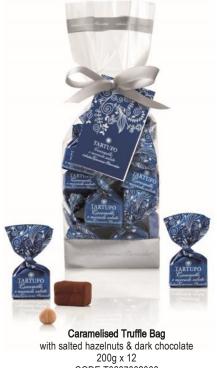

# ANTICA TORRONERIA TRUFFLES

# TARTUFIDOLCI

# Antica Corroneria Piemontese

Antica Torroneria Piemontese is a chocolatier that has mastered the craft of making mouthwatering and sumptuous chocolate using quality ingredients including hazelnuts grown in the area. Tasting these artisanal specialities is a unique experience of utter enjoyment.

# Truffle in gift box

Beige - Dark chocolate & hazelnuts 125g x 6 CODE T1604601252 Green - White chocolate & pistachio 125g x 6 CODE T1616501250