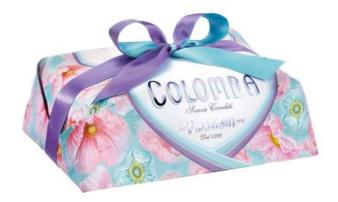

# FLAMIGNI COLOMBA

# FLOWER NO CANDIED FRUIT COLOMBA

Glazed Easter cake without candied orange peel, covered with almonds and sugar strands 750g x 9 CODE FLA1011

# FLOWER CHOCOLATE COLOMBA

Glazed Easter cake with chocolate drops covered with almonds and sugar strands 1kg x 9 CODE FLA1016

email: orders@sftraders.co.uk