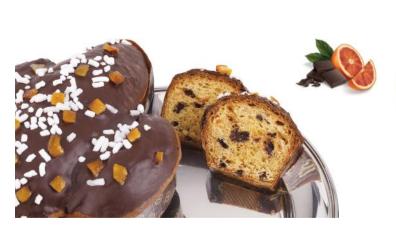

#### **ORANGE & CHOCOLATE COLOMBA**

Easter cake with candied Sicilian blood orange peel and 70% extra dark chocolate drops, covered with 70% extra dark chocolate and sugar strands 750g x 6 CODE VIN008