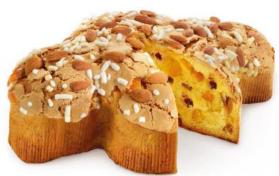

# FLAMIGNI COLOMBA

#### FLOWER TRADITIONAL COLOMBA

Traditional glazed Easter cake with candied orange peel and raisins, covered with almonds and sugar strands 750g x 9 CODE FLA1010