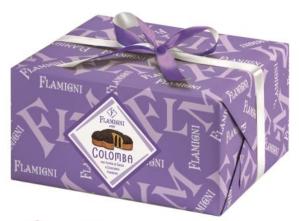

# FLAMIGNI COLOMBA

**ASSORTED CREAM COLOMBA - SELECTION 1** Pistachio Cream Colomba, Dark Gianduia Cream Colomba, Lemon Cream Colomba

950g x 12 (3kinds x 4) CODE FLA1087

**PISTACHIO CREAM COLOMBA** 

DARK CHOCOLATE CREAM COLOMBA