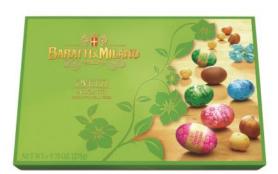

#### ASSORTED CHOCOLATE EGGS GIFT BOX

milk chocolate eggs filled with hazelnut & cocoa cream 275g x 8 (4 green+4 red)

CODE BM4882