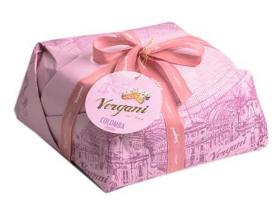

# VERGANI SPECIALITY COLOMBA

Traditional Italian dove shaped cakes made by Vergani family using selected finest ingredients and traditional methods of baking. The cakes are perfectly balanced in flavour and texture with soft and moist dough and delicious taste.

# HAND WRAPPED COLOMBA TIED WITH RIBBON

TRADITIONAL GOURMET LINE COLOMBA

with candied orange peel covered with almonds and glazed 750g x 6 CODE VER13831

**ETOILE TRADITIONAL COLOMBA IN BOX** 

with premium quality ingredients: candied Sicilian orange peel, Madagascar Bourbon vanilla pods, acacia honey from Tuscany.
750g x 6 CODE VER16573