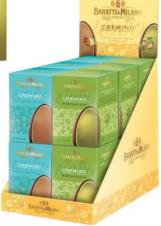

# **BARATTI & MILANO CHOCOLATE EGGS**

# GIANDUIA CHOCOLATE EGGS DISPLAY

gianduia milk and extra dark chocolate with whole hazelnuts 120g x 12 CODE BM4918

#### CREMINO CHOCOLATE EGGS DISPLAY

Chocolate & hazelnut layer, chocolate & pistachio layer 100g x 12 CODE BM4919