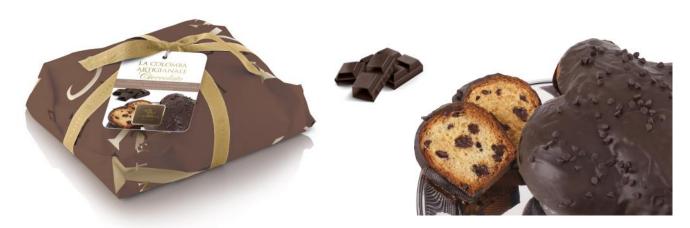

#### **CHOCOLATE COLOMBA**

Easter cake with 70% extra dark chocolate drops, covered with extra dark chocolate 750g x 6  $\,$  CODE VIN002