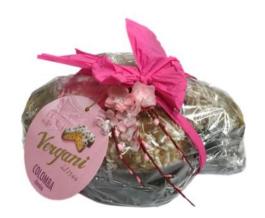

# HAND WRAPPED COLOMBA TIED WITH RIBBON

TRADITIONAL GOURMET LINE COLOMBA

with candied orange peel covered with almonds and glazed 750g x 6 CODE VER13831

**ETOILE TRADITIONAL COLOMBA IN BOX** 

with premium quality ingredients: candied Sicilian orange peel, Madagascar Bourbon vanilla pods, acacia honey from Tuscany.
750g x 6 CODE VER16573