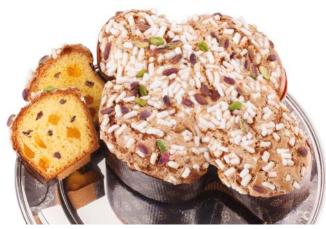

JARDINA - APRICOT, PINEAPPLE & SICILIAN PISTACHIO COLOMBA
Easter cake with candied apricot and pineapple, glazed and sprinkled with
pistachio nuts and sugar strands.
750g x 6 CODE VIN001-F