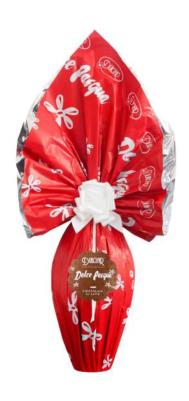

# MONARDO CHOCOLATE EGGS

DARK NOCCIOLATO EGGS dark chocolate with hazeInuts with jewellery gift 300g x 9 CODE MON11543

PISTACHIO EGG pistachio white chocolate with jewellery gift 300g x 9 CODE MON02527

MILK NOCCIOLATO EGGS
Milk chocolate with hazelnuts
with jewellery gift
300g x 9
CODE MON11529