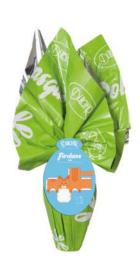

# FLOWER NO CANDIED FRUIT COLOMBA

Glazed Easter cake without candied orange peel, covered with almonds and sugar strands 750g x 9 CODE FLA1011