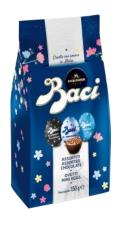

# PERUGINA BACI CHOCOLATE

Chocolate eggs with "Baci", a dark chocolate with a whole hazelnut, filled with milk chocolate and pieces of hazelnut. Unwrap a Bacio and discover messages of love and friendship nestled inside the silver blue foil.

BACI MILK CHOCOLATE EGG with 3 Baci inside 265g x 12 CODE P12533587

DARK
CHOCOLATE
EGGS
with pieces of hazelnuts
150g x 20
CODE P12431363

265g x 12 CODE P12533665

> MILK CHOCOLATE EGGS with pieces of hazelnuts 150g x 20 CODE P12431301