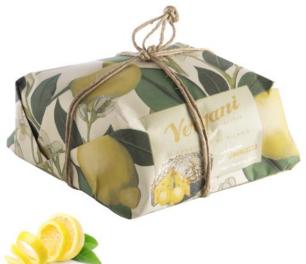

# HAND WRAPPED COLOMBA TIED WITH RIBBON

TRADITIONAL GOURMET LINE COLOMBA

with candied orange peel covered with almonds and glazed 750g x 6 CODE VER13831

**ETOILE TRADITIONAL COLOMBA IN BOX** 

with premium quality ingredients: candied Sicilian orange peel, Madagascar Bourbon vanilla pods, acacia honey from Tuscany.
750g x 6 CODE VER16573