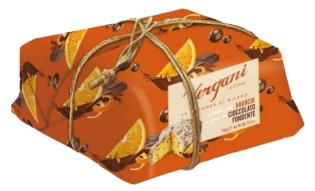

#### **ORANGE & CHOCOLATE COLOMBA**

Easter cake with candied Sicilian blood orange peel and 70% extra dark chocolate drops, covered with 70% extra dark chocolate and sugar strands 750g x 6 CODE VIN008