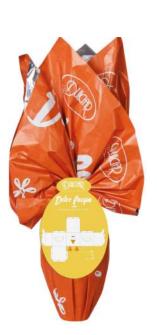

#### TRADITIONAL COLOMBA

Traditional glazed Easter cake with candied Sicilian orange peel and raisins, covered with Sicilian almonds and sugar strands  $750 \mathrm{g} \times 6 \quad \text{CODE VIN003}$ 