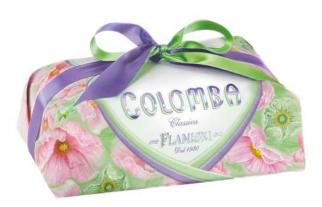

# FLAMIGNI COLOMBA

# TRADITIONAL COLOMBA IN SUITCASE

Easter cake with candied orange peel and raisins 750g x 9 CODE FLA1030

#### FLOWER TRADITIONAL COLOMBA

Traditional glazed Easter cake with candied orange peel and raisins, covered with almonds and sugar strands 750g x 9 CODE FLA1010