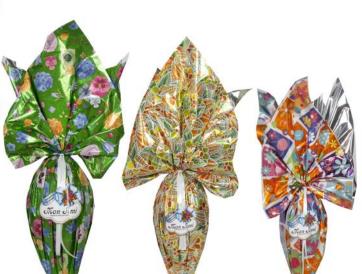

# HAND WRAPPED COLOMBA TIED WITH RIBBON

TRADITIONAL GOURMET LINE COLOMBA

with candied orange peel covered with almonds and glazed 750g x 6 CODE VER13831

**ETOILE TRADITIONAL COLOMBA IN BOX** 

with premium quality ingredients: candied Sicilian orange peel, Madagascar Bourbon vanilla pods, acacia honey from Tuscany.
750g x 6 CODE VER16573

TRADITIONAL COLOMBA

with candied orange peel covered with almonds and glazed 1kg x 6 CODE VER10410

CHOCOLATE & PEAR COLOMBA with chocolate drops and candied pear covered with chocolate drops and glazed 1kg x 6 CODE VER16061