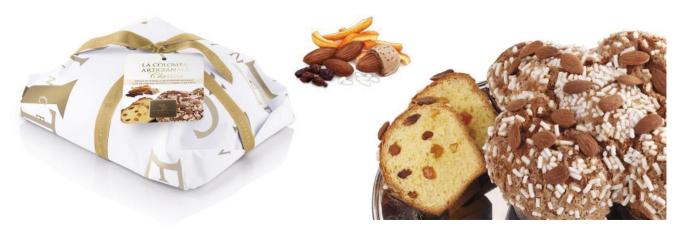

# HAND WRAPPED COLOMBA TIED WITH RIBBON

TRADITIONAL GOURMET LINE COLOMBA

with candied orange peel covered with almonds and glazed 750g x 6 CODE VER13831

**ETOILE TRADITIONAL COLOMBA IN BOX** 

with premium quality ingredients: candied Sicilian orange peel, Madagascar Bourbon vanilla pods, acacia honey from Tuscany.
750g x 6 CODE VER16573

TRADITIONAL COLOMBA

with candied orange peel covered with almonds and glazed 1kg x 6 CODE VER10410

CHOCOLATE & PEAR COLOMBA with chocolate drops and candied pear covered with chocolate drops and glazed 1kg x 6 CODE VER16061