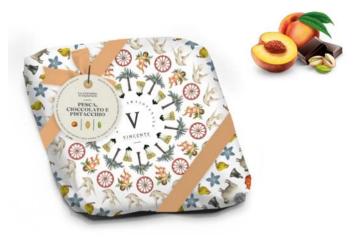

# **VINCENTE COLOMBA**

PERSICA - PEACH & 70% CHOCOLATE DROPS COLOMBA
Glazed Easter cake with candied peach and 70% extra dark chocolate drops,
covered with pistachio and sugar strands
750g x 6 CODE VIN011-F