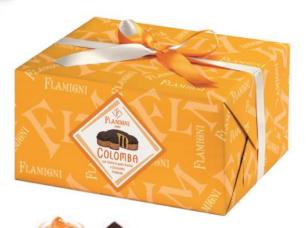

# FLAMIGNI COLOMBA

**ASSORTED CREAM COLOMBA - SELECTION 1** Pistachio Cream Colomba, Dark Gianduia Cream Colomba, Lemon Cream Colomba

950g x 12 (3kinds x 4) CODE FLA1087

**PISTACHIO CREAM COLOMBA** 

DARK CHOCOLATE CREAM COLOMBA

DARK GIANDUIA CREAM COLOMBA

**ORANGE CREAM COLOMBA** 

email: orders@sftraders.co.uk

Flamigni

LIMONCELLO CREAM COLOMBA - FULL CASE

950g x 9 CODE FLA1085

COLOMBA