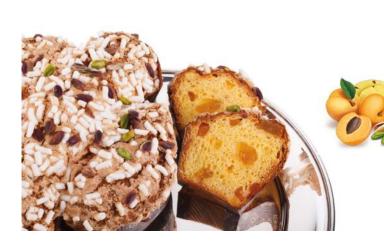

JARDINA - APRICOT, PINEAPPLE & SICILIAN PISTACHIO COLOMBA
Easter cake with candied apricot and pineapple, glazed and sprinkled with
pistachio nuts and sugar strands.
750g x 6 CODE VIN001-F