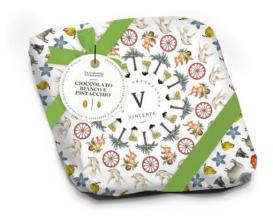

#### **CHOCOLATE COLOMBA**

Easter cake with 70% extra dark chocolate drops, covered with extra dark chocolate 750g x 6  $\,$  CODE VIN002