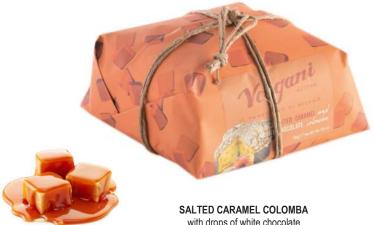

with drops of white chocolate 750g x 6 CODE VER17693

TRADITIONAL COLOMBA IN BOX 1kg x 6 CODE VER10090

with orange peel 100g x 24 CODE VER14050

email: orders@sftraders.co.uk

SMALL TRADITIONAL COLOMBA IN BOX SMALL CHOCOLATE COLOMBA IN BOX with chocolate drops 100g x 24 CODE VER15439