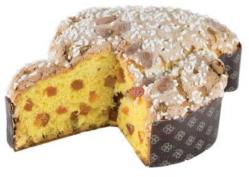

# VERGANI SPECIALITY COLOMBA

Traditional Italian dove shaped cakes made by Vergani family using selected finest ingredients and traditional methods of baking. The cakes are perfectly balanced in flavour and texture with soft and moist dough and delicious taste.

TRADITIONAL COLOMBA

with candied orange peel covered with almonds and glazed 1kg x 6 CODE VER10410

CHOCOLATE & PEAR COLOMBA with chocolate drops and candied pear covered with chocolate drops and glazed 1kg x 6 CODE VER16061