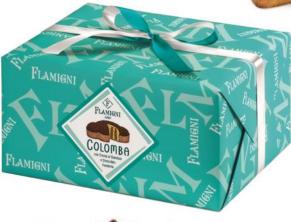

# FLAMIGNI COLOMBA

**ASSORTED CREAM COLOMBA - SELECTION 1** Pistachio Cream Colomba, Dark Gianduia Cream Colomba, Lemon Cream Colomba

950g x 12 (3kinds x 4) CODE FLA1087

**PISTACHIO CREAM COLOMBA** 

DARK CHOCOLATE CREAM COLOMBA

DARK GIANDUIA CREAM COLOMBA

**ORANGE CREAM COLOMBA** 

email: orders@sftraders.co.uk

Flamigni

LIMONCELLO CREAM COLOMBA - FULL CASE

950g x 9 CODE FLA1085

COLOMBA