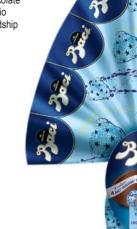

# PERUGINA BACI CHOCOLATE

Chocolate eggs with "Baci", a dark chocolate with a whole hazelnut, filled with milk chocolate and pieces of hazelnut. Unwrap a Bacio and discover messages of love and friendship nestled inside the silver blue foil.

BACI MILK CHOCOLATE EGG with 3 Baci inside 265g x 12 CODE P12533587

DARK
CHOCOLATE
EGGS
with pieces of hazelnuts
150g x 20
CODE P12431363

265g x 12 CODE P12533665

> MILK CHOCOLATE EGGS with pieces of hazelnuts 150g x 20 CODE P12431301