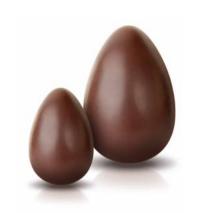

# **BARATTI & MILANO CHOCOLATE EGGS**

# GIANDUIA CHOCOLATE EGGS DISPLAY

gianduia milk and extra dark chocolate with whole hazelnuts 120g x 12 CODE BM4918

#### CREMINO CHOCOLATE EGGS DISPLAY

Chocolate & hazelnut layer, chocolate & pistachio layer 100g x 12 CODE BM4919