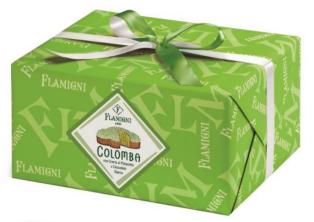

# FLAMIGNI COLOMBA

**ASSORTED CREAM COLOMBA - SELECTION 1** Pistachio Cream Colomba, Dark Gianduia Cream Colomba, Lemon Cream Colomba

950g x 12 (3kinds x 4) CODE FLA1087

**PISTACHIO CREAM COLOMBA** 

DARK CHOCOLATE CREAM COLOMBA