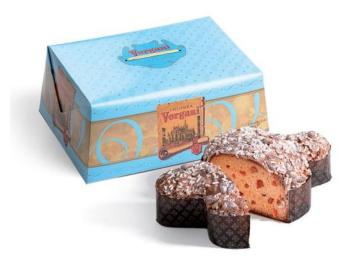

with drops of white chocolate 750g x 6 CODE VER17693

TRADITIONAL COLOMBA IN BOX 1kg x 6 CODE VER10090

with orange peel 100g x 24 CODE VER14050

email: orders@sftraders.co.uk

SMALL TRADITIONAL COLOMBA IN BOX SMALL CHOCOLATE COLOMBA IN BOX with chocolate drops 100g x 24 CODE VER15439