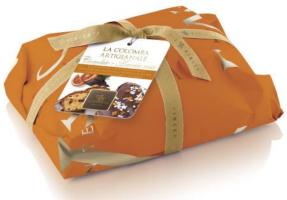

# HAND WRAPPED COLOMBA TIED WITH RIBBON

TRADITIONAL GOURMET LINE COLOMBA

with candied orange peel covered with almonds and glazed 750g x 6 CODE VER13831

**ETOILE TRADITIONAL COLOMBA IN BOX** 

with premium quality ingredients: candied Sicilian orange peel, Madagascar Bourbon vanilla pods, acacia honey from Tuscany.
750g x 6 CODE VER16573