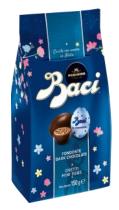

# PERUGINA BACI CHOCOLATE

Chocolate eggs with "Baci", a dark chocolate with a whole hazelnut, filled with milk chocolate and pieces of hazelnut. Unwrap a Bacio and discover messages of love and friendship nestled inside the silver blue foil.

BACI MILK CHOCOLATE EGG with 3 Baci inside 265g x 12 CODE P12533587

DARK
CHOCOLATE
EGGS
with pieces of hazelnuts
150g x 20
CODE P12431363

265g x 12 CODE P12533665

> MILK CHOCOLATE EGGS with pieces of hazelnuts 150g x 20 CODE P12431301