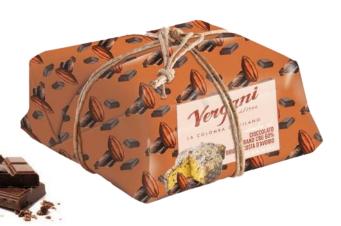

#### PISTACHIO COLOMBA

filled with pistachio cream, covered in dark chocolate and sprinkled with crushed pistachio nuts 750g x 6 CODE VER17723