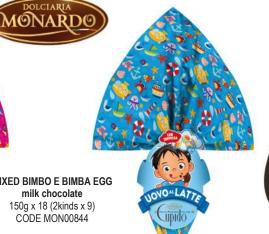

# MONARDO CHOCOLATE EGGS

DARK NOCCIOLATO EGGS dark chocolate with hazeInuts with jewellery gift 300g x 9 CODE MON11543

PISTACHIO EGG pistachio white chocolate with jewellery gift 300g x 9 CODE MON02527

MILK NOCCIOLATO EGGS
Milk chocolate with hazelnuts
with jewellery gift
300g x 9
CODE MON11529

CUPIDO VELATO IN LUXURY PAPER
various colours
milk chocolate
with a jewellery gift
250g x 12
CODE MON00882

email: orders@sftraders.co.uk