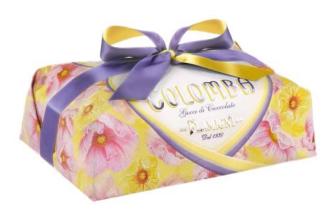

# FLAMIGNI COLOMBA

# FLOWER CHOCOLATE COLOMBA

Glazed Easter cake with chocolate drops covered with almonds and sugar strands 1kg x 9 CODE FLA1016

email: orders@sftraders.co.uk