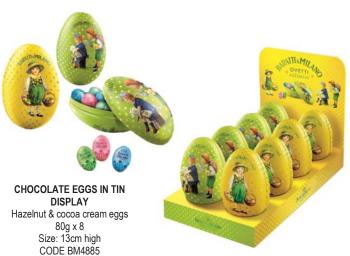

# **DULCIAR CHOCOLATE EGGS**

PICCOLINI DULCIAR EGGS milk chocolate 100g x 18 CODE DUL01027

COLOURS AND PATTERNS
OF WRAPPING VARIES