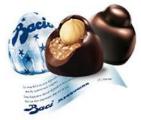

# PERUGINA BACI CHOCOLATE

Chocolate eggs with "Baci", a dark chocolate with a whole hazelnut, filled with milk chocolate and pieces of hazelnut. Unwrap a Bacio and discover messages of love and friendship nestled inside the silver blue foil.