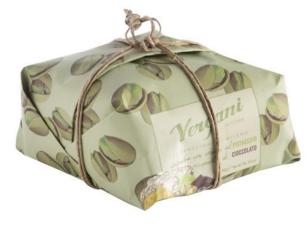

#### PISTACHIO COLOMBA

filled with pistachio cream, covered in dark chocolate and sprinkled with crushed pistachio nuts 750g x 6 CODE VER17723