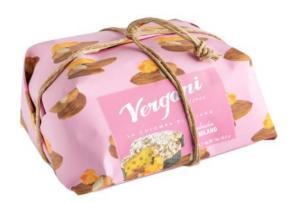

# VERGANI SPECIALITY COLOMBA

Traditional Italian dove shaped cakes made by Vergani family using selected finest ingredients and traditional methods of baking. The cakes are perfectly balanced in flavour and texture with soft and moist dough and delicious taste.

# PISTACHIO, APRICOT & PINAPLE COLOMBA with candied peach and covered with amaretto glaze 750g x 6 CODE VER20846

CHOCOLATE & ORANGE COLOMBA 750g x 6 CODE VER20112

**LIMONCELLO COLOMBA** filled with limoncello cream