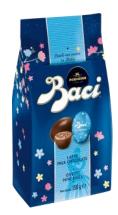

# PERUGINA BACI CHOCOLATE

Chocolate eggs with "Baci", a dark chocolate with a whole hazelnut, filled with milk chocolate and pieces of hazelnut. Unwrap a Bacio and discover messages of love and friendship nestled inside the silver blue foil.

BACI MILK CHOCOLATE EGG with 3 Baci inside 265g x 12 CODE P12533587

DARK
CHOCOLATE
EGGS
with pieces of hazelnuts
150g x 20
CODE P12431363

265g x 12 CODE P12533665

> MILK CHOCOLATE EGGS with pieces of hazelnuts 150g x 20 CODE P12431301