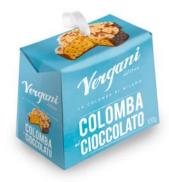

# VERGANI SPECIALITY COLOMBA

Traditional Italian dove shaped cakes made by Vergani family using selected finest ingredients and traditional methods of baking. The cakes are perfectly balanced in flavour and texture with soft and moist dough and delicious taste.

#### PISTACHIO COLOMBA

filled with pistachio cream, covered in dark chocolate and sprinkled with crushed pistachio nuts 750g x 6 CODE VER17723