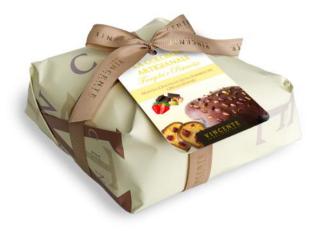

# **VINCENTE COLOMBA**

Vincente is a family business from Bronte in Sicily, an area famous for growing top quality DOP pistachios. The range of "colomba" cake is very unique in terms of quality and variety, bursting with flavours and aroma. The production follows the traditional method of cake making and only the best sourced highest quality ingredients are used. Therefore the final product is excellent and flavoursome packed in elegant and stylish wrapping.

#### TRADITIONAL COLOMBA

Traditional glazed Easter cake with candied Sicilian orange peel and raisins, covered with Sicilian almonds and sugar strands  $750 \mathrm{g} \times 6 \quad \text{CODE VIN003}$ 

#### **ORANGE & CHOCOLATE COLOMBA**

Easter cake with candied Sicilian blood orange peel and 70% extra dark chocolate drops, covered with 70% extra dark chocolate and sugar strands 750g x 6 CODE VIN008

#### **CHOCOLATE COLOMBA**

Easter cake with 70% extra dark chocolate drops, covered with extra dark chocolate 750g x 6  $\,$  CODE VIN002

# **VINCENTE COLOMBA**

PERSICA - PEACH & 70% CHOCOLATE DROPS COLOMBA
Glazed Easter cake with candied peach and 70% extra dark chocolate drops,
covered with pistachio and sugar strands
750g x 6 CODE VIN011-F

JARDINA - APRICOT, PINEAPPLE & SICILIAN PISTACHIO COLOMBA
Easter cake with candied apricot and pineapple, glazed and sprinkled with
pistachio nuts and sugar strands.
750g x 6 CODE VIN001-F

# STRAWBERRY COLOMBA

with candied strawberries, covered with 70% extra dark chocolate & whole Sicilian pistachios 750g x 6 CODE VIN022

Speciality Food Traders Ltd tel: 020 7394 1715 email: orders@sftraders.co.uk www.sftraders.co.uk