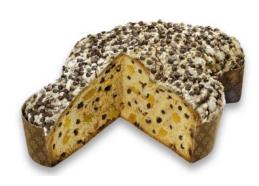

# HAND WRAPPED COLOMBA TIED WITH RIBBON

TRADITIONAL GOURMET LINE COLOMBA

with candied orange peel covered with almonds and glazed 750g x 6 CODE VER13831

**ETOILE TRADITIONAL COLOMBA IN BOX** 

with premium quality ingredients: candied Sicilian orange peel, Madagascar Bourbon vanilla pods, acacia honey from Tuscany.
750g x 6 CODE VER16573

TRADITIONAL COLOMBA

with candied orange peel covered with almonds and glazed 1kg x 6 CODE VER10410

CHOCOLATE & PEAR COLOMBA with chocolate drops and candied pear covered with chocolate drops and glazed 1kg x 6 CODE VER16061