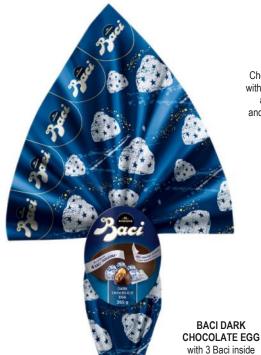

# PERUGINA BACI CHOCOLATE

Chocolate eggs with "Baci", a dark chocolate with a whole hazelnut, filled with milk chocolate and pieces of hazelnut. Unwrap a Bacio and discover messages of love and friendship nestled inside the silver blue foil.

BACI MILK CHOCOLATE EGG with 3 Baci inside 265g x 12 CODE P12533587

DARK
CHOCOLATE
EGGS
with pieces of hazelnuts
150g x 20
CODE P12431363

265g x 12 CODE P12533665

> MILK CHOCOLATE EGGS with pieces of hazelnuts 150g x 20 CODE P12431301