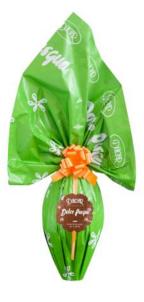

#### **ORANGE & CHOCOLATE COLOMBA**

Easter cake with candied Sicilian blood orange peel and 70% extra dark chocolate drops, covered with 70% extra dark chocolate and sugar strands 750g x 6 CODE VIN008