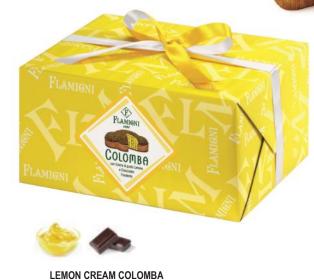

# FLAMIGNI COLOMBA

**ASSORTED CREAM COLOMBA - SELECTION 1** Pistachio Cream Colomba, Dark Gianduia Cream Colomba, Lemon Cream Colomba

950g x 12 (3kinds x 4) CODE FLA1087

**PISTACHIO CREAM COLOMBA** 

DARK CHOCOLATE CREAM COLOMBA

DARK GIANDUIA CREAM COLOMBA

**ORANGE CREAM COLOMBA** 

email: orders@sftraders.co.uk

Flamigni

LIMONCELLO CREAM COLOMBA - FULL CASE

950g x 9 CODE FLA1085

COLOMBA